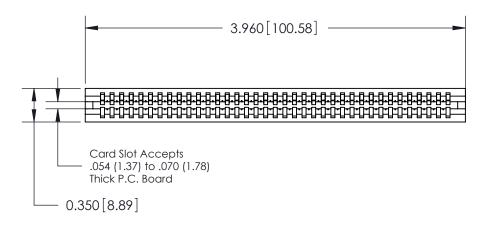

THIS IS A C.A.D. GENERATED DRAWING DO NOT MAKE MANUAL REVISIONS TO MASTER.

ISSUE NUMBER

ORIGINAL

Contact Information
520-P.C. Tail, Regular Point - Tail LG.=.190(4.83)
.100" (2.54mm) Contact Spacing x .200" (5.08mm) Row Spacing

745 Series Ultra-Mate Card Edge Connector - Press Fit

Part Number: 745-037-520-106

EDAC INC
TORONTO, ONTARIO
CANADA
YOUR CONNECTION TO QUALITY & SERVICE

TORONTO ON TORONTO ON THE MANUFACTURE OR SALE OF APPARATUS WITHOUT WRITTEN PERMISSION.