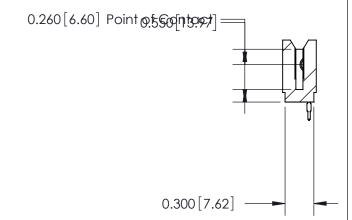

THIS IS A C.A.D. GENERATED DRAWING DO NOT MAKE MANUAL REVISIONS TO MASTER.

ISSUE NUMBER

ORIGINAL

Contact Information
520-P.C. Tail, Regular Point - Tail LG.=.190(4.83)
.100" (2.54mm) Contact Spacing x .200" (5.08mm) Row Spacing

745 Series Ultra-Mate Card Edge Connector - Press Fit

Part Number: 745-037-520-106

EDAC INC
TORONTO, ONTARIO
CANADA
YOUR CONNECTION TO QUALITY & SERVICE

TORONTO ON TORONTO ON THE MANUFACTURE OR SALE OF APPARATUS WITHOUT WRITTEN PERMISSION.