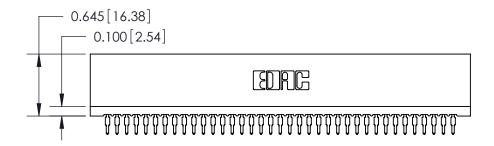

THIS IS A C.A.D. GENERATED DRAWING DO NOT MAKE MANUAL REVISIONS TO MASTER.

ISSUE NUMBER

ORIGINAL

Contact Information
520-P.C. Tail, Regular Point - Tail LG.=.190(4.83)
.100" (2.54mm) Contact Spacing x .200" (5.08mm) Row Spacing

745 Series Ultra-Mate Card Edge Connector - Press Fit

Part Number: 745-037-520-106

EDAC INC
TORONTO, ONTARIO
CANADA
YOUR CONNECTION TO QUALITY & SERVICE

TORONTO ON TORONTO ON THE MANUFACTURE OR SALE OF APPARATUS WITHOUT WRITTEN PERMISSION.