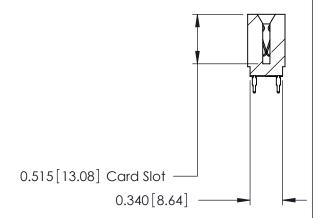

THIS IS A C.A.D. GENERATED DRAWING DO NOT MAKE MANUAL REVISIONS TO MASTER.

ISSUE NUMBER

ORIGINAL

<u>Contact Information</u> 560-Make Before Break (MBB) - Tail LG.=.175(4.45) .125" (3.18mm) Contact Spacing x .250" (6.35mm) Row Spacing