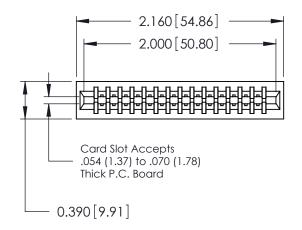

THIS IS A C.A.D. GENERATED DRAWING DO NOT MAKE MANUAL REVISIONS TO MASTER.

ISSUE NUMBER

ORIGINAL

<u>Contact Information</u> 560-Make Before Break (MBB) - Tail LG.=.175(4.45) .125" (3.18mm) Contact Spacing x .250" (6.35mm) Row Spacing