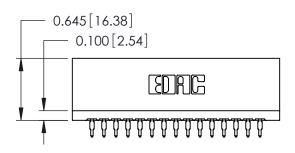

THIS IS A C.A.D. GENERATED DRAWING DO NOT MAKE MANUAL REVISIONS TO MASTER.

ISSUE NUMBER

ORIGINAL

<u>Contact Information</u> 560-Make Before Break (MBB) - Tail LG.=.175(4.45) .125" (3.18mm) Contact Spacing x .250" (6.35mm) Row Spacing