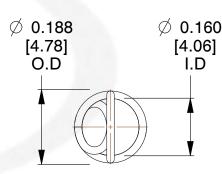

## NOTES:

1. Material: Music Wire

2. Finish:

3. Sugg Max. Load : 0.550 (lbs)
4. Sugg Max. Deflection : 8.200 (in)

5. All Drawing Dimensions are in Inches [mm]

6. Coil Count

info@centuryspring.com

800.237.5225