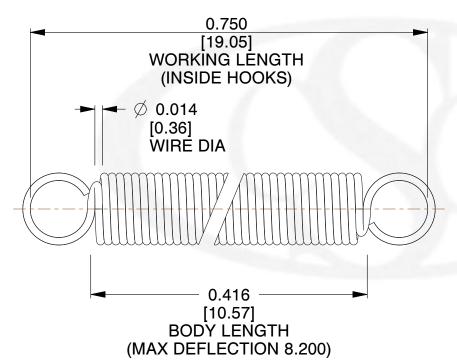

## NOTES:

1. Material: Music Wire

2. Finish:

3. Sugg Max. Load : 0.550 (lbs)
4. Sugg Max. Deflection : 8.200 (in)

5. All Drawing Dimensions are in Inches [mm]

6. Coil Count

info@centuryspring.com

800.237.5225

3.000

SCALE

ZZ3-11

EXTENSION SPRINGS

SPRINGS

UNIT

INCH [mm]

SHEET

1 of 1