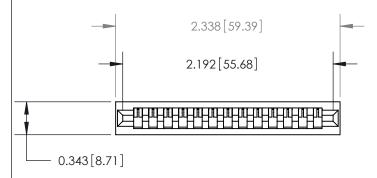

## **Contact Detail**

Wire Wrap .046x.013(1.17x0.33) - Tail LG=.708(17.98) .156 [3.96] Contact Spacing x .200 [5.08] Row Spacing

**See Accompanying Page for:** 

**Contact Bend Details** 

.175 [4.45] Point of Contact (Measured from bottom of Card Slot) Card Slot Accepts .054 [1.37]

to .070 [1.78] Thick P.C. Board

807/857 Series High Temp Card Edge Connector Part Number: 807-013-545-101

| ACAD REFERENCE NO. 807 ENG MASTER |                  |
|-----------------------------------|------------------|
| DRAWN: J.LEE                      | DATE: AUG. 11/09 |
| CHECKED: SE                       | CTION A-A        |
| SCALE: NTS                        | SHEET 1 OF 2     |
| DRAWING NUMBER                    | ISSUE            |
| 007.4                             |                  |