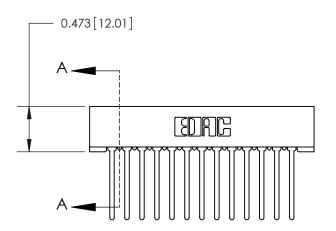

## **Contact Detail**

Wire Wrap .046x.013(1.17x0.33) - Tail LG=.708(17.98) .156 [3.96] Contact Spacing x .200 [5.08] Row Spacing

**See Accompanying Page for:** 

**Contact Bend Details** 

.175 [4.45] Point of Contact (Measured from bottom of Card Slot) Card Slot Accepts .054 [1.37]

to .070 [1.78] Thick P.C. Board

807/857 Series High Temp Card Edge Connector Part Number: 807-013-545-101

| ACAD REFERENCE NO. 807 ENG MASTER |                  |
|-----------------------------------|------------------|
| DRAWN: J.LEE                      | DATE: AUG. 11/09 |
| CHECKED: SE                       | CTION A-A        |
| SCALE: NTS                        | SHEET 1 OF 2     |
| DRAWING NUMBER                    | ISSUE            |
| 007.4                             |                  |

807 Assembly