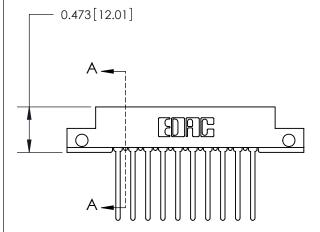

## **Mounting Option**

.128 (3.25) Dia. Side Mounting Holes

## **Contact Detail**

Wire Wrap .046x.013(1.17x0.33) - Tail LG=.708(17.98) .156 [3.96] Contact Spacing x .200 [5.08] Row Spacing





**See Accompanying Page for:** 

**Contact Bend Details** 



**SECTION A-A** 

.095 [2.41] Point of Contact (Measured from bottom of Card Slot)

Card Slot Accepts .054 [1.37] to .070 [1.78] Thick P.C. Board

807/857 Series High Temp Card Edge Connector Part Number: 807-020-440-212



| DRAWN: J.LEE   | DATE: AUG. 11/09 |
|----------------|------------------|
| CHECKED:       | DATE:            |
| SCALE: NTS     | SHEET 1 OF 2     |
| DRAWING NUMBER | ISSUE            |
| 007            |                  |

807 ENG MASTER

807 Assembly