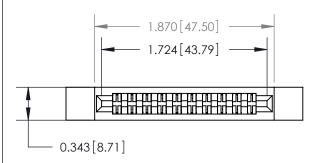

## **Contact Detail**

Wire Wrap .046x.013(1.17x0.33) - Tail LG=.708(17.98) .156 [3.96] Contact Spacing x .200 [5.08] Row Spacing

**See Accompanying Page for:** 

**Contact Bend Details** 

**SECTION A-A** 

.095 [2.41] Point of Contact (Measured from bottom of Card Slot)

Card Slot Accepts .054 [1.37] to .070 [1.78] Thick P.C. Board

807/857 Series High Temp Card Edge Connector Part Number: 807-020-440-212

| DRAWN: J.LEE   | DATE: AUG. 11/09 |
|----------------|------------------|
| CHECKED:       | DATE:            |
| SCALE: NTS     | SHEET 1 OF 2     |
| DRAWING NUMBER | ISSUE            |
| 007            |                  |