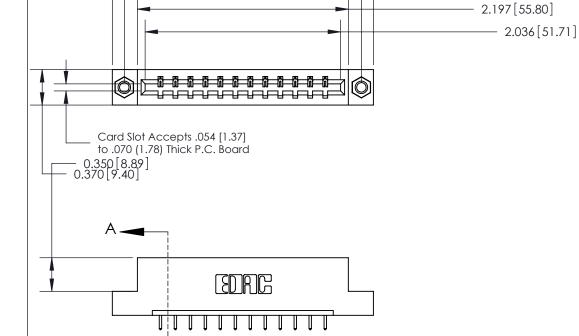

ISSUE NUMBER

ORIGINAL

SECTION A-A 0.388 [9.86] Card Slot .160 [4.06] Point of Contact-

## **See Accompanying Page for:**

- **Bend Detail**
- **Mounting Options**

833 Series High Temp Card Edge Connector Part Number: 833-012-521-107

**EDAC INC** TORONTO, ONTARIO CANADA

THESE DRAWINGS AND SPECIFICATIONS ARE THE PROPERTY OF EDAC INC.,AND SHALL NOT BE REPRODUCED, OR COPIED OR USED AS THE BASIS FOR THE MANUFACTURE OR SALE OF APPARATUS WITHOUT WRITTEN PERMISSION.