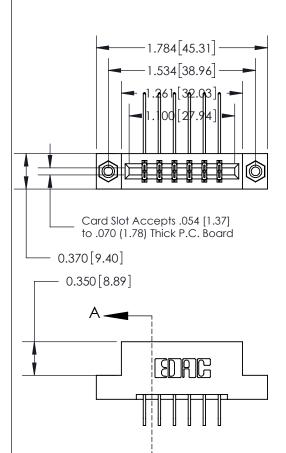

ISSUE NUMBER

ORIGINAL

ACAD DEFEDENCE NO

833 Series High Temp Card Edge Connector Part Number: 833-012-558-208

**EDAC INC** TORONTO, ONTARIO CANADA

THESE DRAWINGS AND SPECIFICATIONS ARE THE PROPERTY OF EDAC INC.,AND SHALL NOT BE REPRODUCED, OR COPIED OR USED AS THE BASIS FOR THE MANUFACTURE OR SALE OF APPARATUS WITHOUT WRITTEN PERMISSION.

| ACAD REFERENCE NO. 833 ENG MASTER |                  |  |  |
|-----------------------------------|------------------|--|--|
| DRAWN: J.LEE                      | DATE: OCT. 14/09 |  |  |
| CHECKED:                          | DATE:            |  |  |
| SCALE: NTS                        | SHEET 1 OF 3     |  |  |
| DRAWING NUMBER                    | ISSUE            |  |  |
| 833 Assembly                      | , l              |  |  |