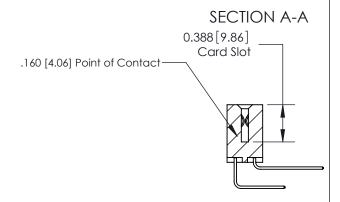

ISSUE NUMBER

ORIGINAL

ACAD DEFEDENCE NO

833 Series High Temp Card Edge Connector Part Number: 833-012-558-208

**EDAC INC** TORONTO, ONTARIO CANADA

THESE DRAWINGS AND SPECIFICATIONS ARE THE PROPERTY OF EDAC INC.,AND SHALL NOT BE REPRODUCED, OR COPIED OR USED AS THE BASIS FOR THE MANUFACTURE OR SALE OF APPARATUS WITHOUT WRITTEN PERMISSION.

| ACAD REFERENCE NO. 833 ENG MASTER |                  |  |  |
|-----------------------------------|------------------|--|--|
| DRAWN: J.LEE                      | DATE: OCT. 14/09 |  |  |
| CHECKED:                          | DATE:            |  |  |
| SCALE: NTS                        | SHEET 1 OF 3     |  |  |
| DRAWING NUMBER                    | ISSUE            |  |  |
| 833 Assembly                      | , l              |  |  |