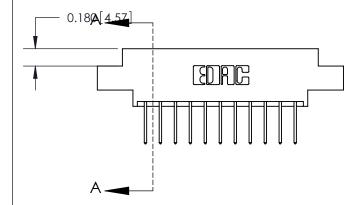

## **See Accompanying Page for:**

- **Bend Detail**
- **Mounting Options**

THIS IS A C.A.D. GENERATED DRAWING DO NOT MAKE MANUAL REVISIONS TO MASTER.

ISSUE NUMBER ORIGINAL

.160 [4.06] Point of Contact-

833 Series High Temp Card Edge Connector Part Number: 833-022-523-802