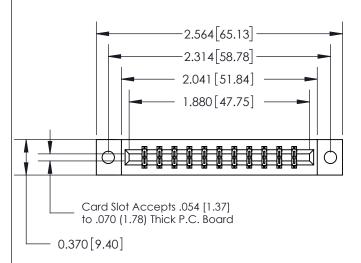

833 Assembly

SECTION A-A

0.388 [9.86] Card Slot

ORIGINAL (1)

ORIGINAL

| 833 Series High Temp Card Edge Connector<br>Contact Bend Detail |                                                                                                                                                              | ACAD REFERENCE NO. | 833 ENC          | MASTER        |
|-----------------------------------------------------------------|--------------------------------------------------------------------------------------------------------------------------------------------------------------|--------------------|------------------|---------------|
|                                                                 |                                                                                                                                                              | DRAWN: J.LEE       | DATE: OCT. 14/09 |               |
|                                                                 |                                                                                                                                                              | CHECKED: DATE:     |                  |               |
| EDAC INC                                                        | TORONTO, ONTARIO CANADA  ARE THE PROPERTY OF EDAC INC., AND SHALL NOT BE REPRODUCED, OR COPIED OR USED AS THE BASIS FOR THE MANUFACTURE OR SALE OF APPARATUS | SCALE: NTS         | SHEET 2          | 2 <b>OF</b> 3 |
|                                                                 |                                                                                                                                                              | DRAWING NUMBER     |                  | ISSUE         |
| CANADA YOUR CONNECTION TO QUALITY & SERVICE                     |                                                                                                                                                              | 833 Assembly       |                  | 1             |