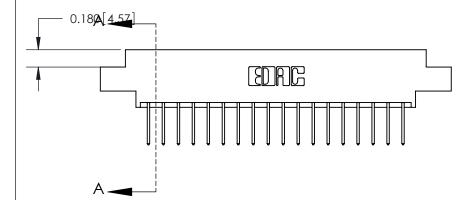

## **Contact Detail**

523-P.C. Tail .025 Sq.(0.64 Sq.) - Tail LG=.390(9.91)

.156 [3.96] Contact Spacing x .200 [5.08] Row Spacing

THIS IS A C.A.D. GENERATED DRAWING DO NOT MAKE MANUAL REVISIONS TO MASTER.

ISSUE NUMBER ORIGINAL

SECTION A-A 0.388 [9.86]

.160 [4.06] Point of Contact-