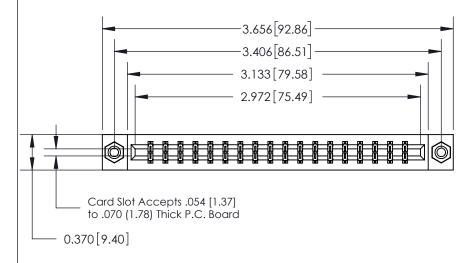

## **Contact Detail**

523-P.C. Tail .025 Sq.(0.64 Sq.) - Tail LG=.390(9.91)

.156 [3.96] Contact Spacing x .200 [5.08] Row Spacing

THIS IS A C.A.D. GENERATED DRAWING DO NOT MAKE MANUAL REVISIONS TO MASTER.

## **See Accompanying Page for:**

- **Bend Detail**
- **Mounting Options**

833 Series High Temp Card Edge Connector Part Number: 833-036-523-808

**EDAC INC** TORONTO, ONTARIO CANADA

THESE DRAWINGS AND SPECIFICATIONS ARE THE PROPERTY OF EDAC INC.,AND SHALL NOT BE REPRODUCED, OR COPIED OR USED AS THE BASIS FOR THE MANUFACTURE OR SALE OF APPARATUS WITHOUT WRITTEN PERMISSION.