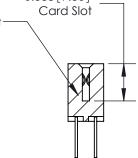

**Mounting Option** 

08-#4-40 Unified Threaded Inserts

## **See Accompanying Page for:**

- **Bend Detail**
- **Mounting Options**

833 Series High Temp Card Edge Connector Part Number: 833-036-523-808

**EDAC INC** TORONTO, ONTARIO CANADA

THESE DRAWINGS AND SPECIFICATIONS ARE THE PROPERTY OF EDAC INC.,AND SHALL NOT BE REPRODUCED, OR COPIED OR USED AS THE BASIS FOR THE MANUFACTURE OR SALE OF APPARATUS WITHOUT WRITTEN PERMISSION.