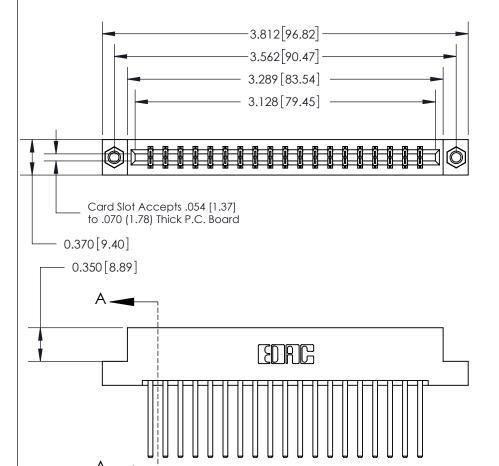

## **Contact Detail**

544-Wire Wrap .050x.025(1.27x0.64) - Tail LG=.750(19.05)

.156 [3.96] Contact Spacing x .200 [5.08] Row Spacing

THIS IS A C.A.D. GENERATED DRAWING DO NOT MAKE MANUAL REVISIONS TO MASTER.

## **See Accompanying Page for:**

- **Bend Detail**
- **Mounting Options**

833 Series High Temp Card Edge Connector Part Number: 833-038-544-207

**EDAC INC** TORONTO, ONTARIO CANADA

THESE DRAWINGS AND SPECIFICATIONS ARE THE PROPERTY OF EDAC INC.,AND SHALL NOT BE REPRODUCED, OR COPIED OR USED AS THE BASIS FOR THE MANUFACTURE OR SALE OF APPARATUS WITHOUT WRITTEN PERMISSION.