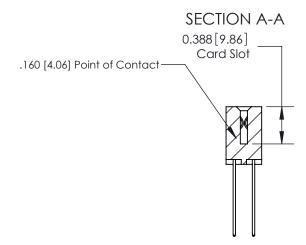

## **Contact Detail**

544-Wire Wrap .050x.025(1.27x0.64) - Tail LG=.750(19.05)

.156 [3.96] Contact Spacing x .200 [5.08] Row Spacing

THIS IS A C.A.D. GENERATED DRAWING DO NOT MAKE MANUAL REVISIONS TO MASTER.

## **See Accompanying Page for:**

- **Bend Detail**
- **Mounting Options**

833 Series High Temp Card Edge Connector Part Number: 833-038-544-207

**EDAC INC** TORONTO, ONTARIO CANADA

THESE DRAWINGS AND SPECIFICATIONS ARE THE PROPERTY OF EDAC INC.,AND SHALL NOT BE REPRODUCED, OR COPIED OR USED AS THE BASIS FOR THE MANUFACTURE OR SALE OF APPARATUS WITHOUT WRITTEN PERMISSION.