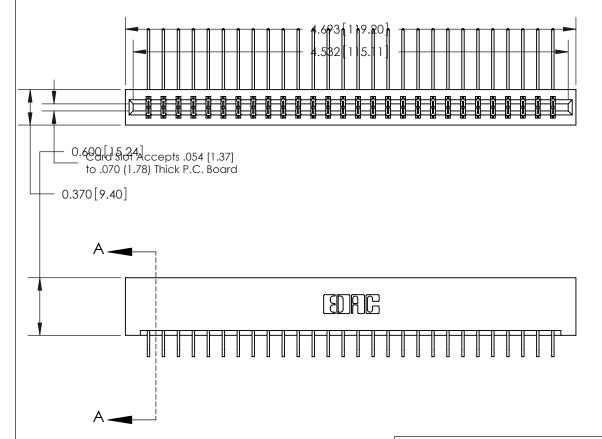

## **See Accompanying Page for:**

- **Bend Detail**
- **Mounting Options**

833 Series High Temp Card Edge Connector Part Number: 833-056-559-201

**EDAC INC** TORONTO, ONTARIO CANADA

THESE DRAWINGS AND SPECIFICATIONS ARE THE PROPERTY OF EDAC INC.,AND SHALL NOT BE REPRODUCED, OR COPIED OR USED AS THE BASIS FOR THE MANUFACTURE OR SALE OF APPARATUS WITHOUT WRITTEN PERMISSION.

| ACAD REFERENCE NO. | 833 ENG MASTER   |  |  |
|--------------------|------------------|--|--|
| DRAWN: J.LEE       | DATE: OCT. 14/09 |  |  |
| CHECKED:           | DATE:            |  |  |
| SCALE: NTS         | SHEET 1 OF 3     |  |  |
| DRAWING NUMBER     | ISSUE            |  |  |
| 833 Assembly       | 1                |  |  |