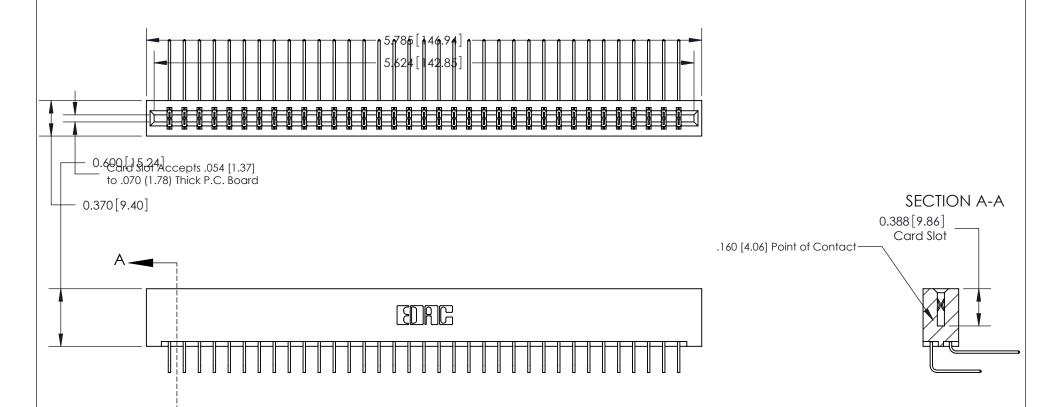

## **See Accompanying Page for:**

- **Bend Detail**
- **Mounting Options**

833 Series High Temp Card Edge Connector Part Number: 833-070-558-201

**EDAC INC** TORONTO, ONTARIO CANADA

THESE DRAWINGS AND SPECIFICATIONS ARE THE PROPERTY OF EDAC INC.,AND SHALL NOT BE REPRODUCED, OR COPIED OR USED AS THE BASIS FOR THE MANUFACTURE OR SALE OF APPARATUS WITHOUT WRITTEN PERMISSION.