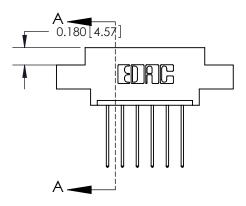

## **Mounting Option**

02-.128 (3.25) Dia. Mounting Holes

## **Contact Detail**

542-Wire Wrap .025 Sq.(0.64 Sq.) - Tail LG=.645(16.38) .156 [3.96] Contact Spacing x .200 [5.08] Row Spacing

1.246[31.65] 1,100[27.94] -Card Slot Accepts .054 [1.37] to .070 [1.78] Thick P.C. Board 0.370 [9.40]



**See Accompanying Page for: Contact Bend Details** 

THIS IS A C.A.D. GENERATED DRAWING

DO NOT MAKE MANUAL REVISIONS TO MASTER.



ISSUE NUMBER

ORIGINAL

1



| 837/887 Serie | High Temp Card Edge Connector |
|---------------|-------------------------------|
| Part Number:  | 337-006-542-602               |

YOUR CONNECTION TO QUALITY & SERVICE

**EDAC INC** TORONTO, ONTARIO CANADA

THESE DRAWINGS AND SPECIFICATIONS ARE THE PROPERTY OF EDAC INC., AND SHALL NOT BE REPRODUCED,OR COPIED OR USED AS THE BASIS FOR THE MANUFACTURE OR SALE OF APPARATUS WITHOUT WRITTEN PERMISSION.

| ACAD REFERENCE NO. | 837 ENG MASTER   |  |  |
|--------------------|------------------|--|--|
| DRAWN: J.LEE       | DATE: OCT. 06/09 |  |  |
| CHECKED:           | DATE:            |  |  |
| SCALE: NTS         |