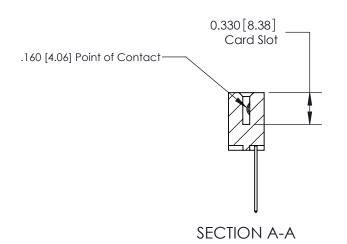

## **Contact Detail**

542-Wire Wrap .025 Sq.(0.64 Sq.) - Tail LG=.645(16.38) .156 [3.96] Contact Spacing x .200 [5.08] Row Spacing

1.246[31.65] 1,100[27.94] -Card Slot Accepts .054 [1.37] to .070 [1.78] Thick P.C. Board 0.370 [9.40]