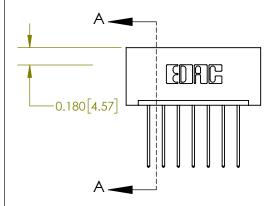

## **Contact Detail**

542-Wire Wrap .025 Sq.(0.64 Sq.) - Tail LG=.645(16.38) .156 [3.96] Contact Spacing x .200 [5.08] Row Spacing

**See Accompanying Page for:** 

**Contact Bend Details** 

THIS IS A C.A.D. GENERATED DRAWING DO NOT MAKE MANUAL REVISIONS TO MASTER.