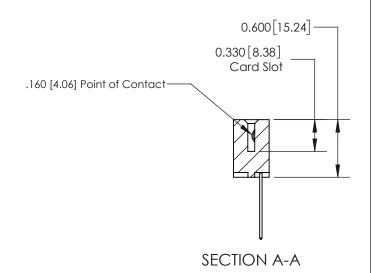

## **Contact Detail**

542-Wire Wrap .025 Sq.(0.64 Sq.) - Tail LG=.645(16.38) .156 [3.96] Contact Spacing x .200 [5.08] Row Spacing

**See Accompanying Page for:** 

**Contact Bend Details** 

THIS IS A C.A.D. GENERATED DRAWING DO NOT MAKE MANUAL REVISIONS TO MASTER.