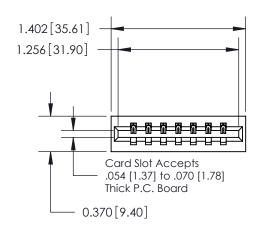

## **Mounting Option**

01-No Mounting Lugs

## **Contact Detail**

542-Wire Wrap .025 Sq.(0.64 Sq.) - Tail LG=.645(16.38) .156 [3.96] Contact Spacing x .200 [5.08] Row Spacing

**See Accompanying Page for:** 

**Contact Bend Details** 

THIS IS A C.A.D. GENERATED DRAWING DO NOT MAKE MANUAL REVISIONS TO MASTER.