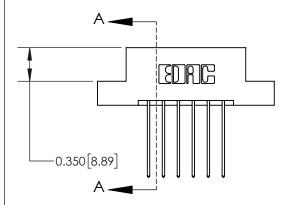

## **Mounting Option**

02-.128 (3.25) Dia. Mounting Holes

## **Contact Detail**

541-Wire Wrap .025 Sq.(0.64 Sq.) - Tail LG=.750(19.05) .156 [3.96] Contact Spacing x .200 [5.08] Row Spacing





**See Accompanying Page for:** 

**Contact Bend Details** 

THIS IS A C.A.D. GENERATED DRAWING DO NOT MAKE MANUAL REVISIONS TO MASTER.



ISSUE NUMBER ORIGINAL

1



| 837/887 Series High Temp Card Edge Connector |
|----------------------------------------------|
| Part Number: 837-012-541-202                 |

YOUR CONNECTION TO QUALITY & SERVICE

**EDAC INC** TORONTO, ONTARIO CANADA

THESE DRAWINGS AND SPECIFICATIONS ARE THE PROPERTY OF EDAC INC., AND SHALL NOT BE REPRODUCED, OR COPIED OR USED AS THE BASIS FOR THE MANUFACTURE OR SALE OF APPARATUS WITHOUT WRITTEN PERMISSION.

| ACAD REFERENCE NO. | 837 ENG MASTER   |  |  |
|--------------------|------------------|--|--|
| DRAWN: J.LEE       | DATE: OCT. 06/09 |  |  |
| CHECKED:           | DATE:            |  |  |
| SCALE: NTS