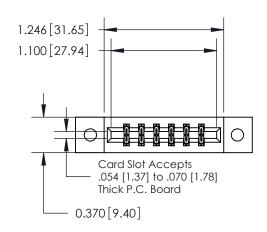

## **Mounting Option**

02-.128 (3.25) Dia. Mounting Holes

## **Contact Detail**

541-Wire Wrap .025 Sq.(0.64 Sq.) - Tail LG=.750(19.05) .156 [3.96] Contact Spacing x .200 [5.08] Row Spacing

**See Accompanying Page for:** 

**Contact Bend Details** 

THIS IS A C.A.D. GENERATED DRAWING DO NOT MAKE MANUAL REVISIONS TO MASTER.