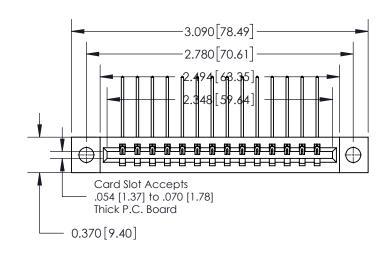

837/887 Series High Temp Card Edge Connector Part Number: 837-014-559-104

YOUR CONNECTION TO QUALITY & SERVICE

**EDAC INC** TORONTO, ONTARIO CANADA

THESE DRAWINGS AND SPECIFICATIONS ARE THE PROPERTY OF EDAC INC.,AND SHALL NOT BE REPRODUCED, OR COPIED OR USED AS THE BASIS FOR THE MANUFACTURE OR SALE OF APPARATUS WITHOUT WRITTEN PERMISSION.

**Mounting Option** 

04-.156 (3.96) Dia. Mounting Holes