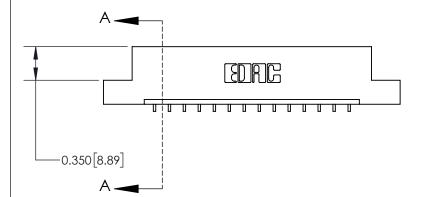

**Mounting Option** 

04-.156 (3.96) Dia. Mounting Holes

## **Contact Detail**

559-90 Degree Bend (Code 541 Contacts)

.156 [3.96] Contact Spacing x .200 [5.08] Row Spacing





THIS IS A C.A.D. GENERATED DRAWING DO NOT MAKE MANUAL REVISIONS TO MASTER.



ISSUE NUMBER ORIGINAL



837/887 Series High Temp Card Edge Connector Part Number: 837-014-559-104

YOUR CONNECTION TO QUALITY & SERVICE

**EDAC INC** TORONTO, ONTARIO CANADA

THESE DRAWINGS AND SPECIFICATIONS ARE THE PROPERTY OF EDAC INC.,AND SHALL NOT BE REPRODUCED, OR COPIED OR USED AS THE BASIS FOR THE MANUFACTURE OR SALE OF APPARATUS WITHOUT WRITTEN PERMISSION.

| ACAD REFERENCE NO. | 837 ENG MASTER   |  |  |
|--------------------|------------------|--|--|
| DRAWN: J.LEE       | DATE: OCT. 06/09 |  |  |
| CHECKED:           | DATE:            |  |  |
| SCALE: NTS         | SHEET 1 OF 2     |  |  |
| DRAWING NUMBER     | ISSUE            |  |  |
| 837 Assembly       | 1                |  |  |

**See Accompa