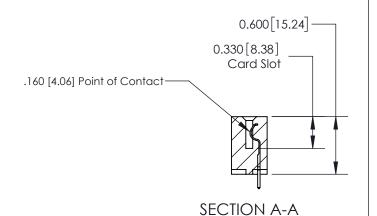

## **Contact Detail**

521-P.C. Tail .025 Sq.(0.64 Sq.) - Tail LG=.150(3.81)

.156 [3.96] Contact Spacing x .200 [5.08] Row Spacing

THIS IS A C.A.D. GENERATED DRAWING DO NOT MAKE MANUAL REVISIONS TO MASTER.