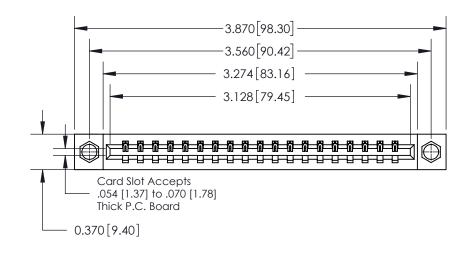

## **Contact Detail**

521-P.C. Tail .025 Sq.(0.64 Sq.) - Tail LG=.150(3.81)

.156 [3.96] Contact Spacing x .200 [5.08] Row Spacing

THIS IS A C.A.D. GENERATED DRAWING DO NOT MAKE MANUAL REVISIONS TO MASTER.