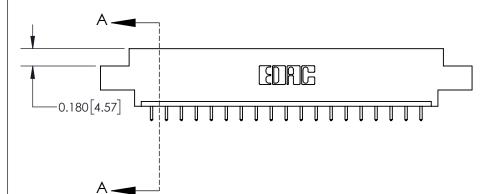

## **Contact Detail**

521-P.C. Tail .025 Sq.(0.64 Sq.) - Tail LG=.150(3.81)

.156 [3.96] Contact Spacing x .200 [5.08] Row Spacing

THIS IS A C.A.D. GENERATED DRAWING DO NOT MAKE MANUAL REVISIONS TO MASTER.