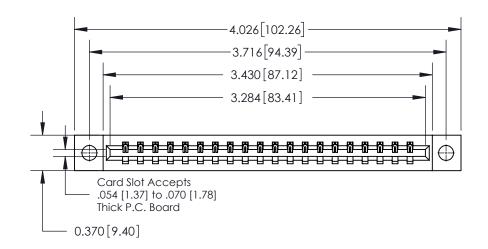

ISSUE NUMBER ORIGINAL

0.600 [15.24] 0.330[8.38] Card Slot .160 [4.06] Point of Contact SECTION A-A

**See Accompanying Page for:** 

**Contact Bend Details** 

837/887 Series High Temp Card Edge Connector Part Number: 837-020-523-604