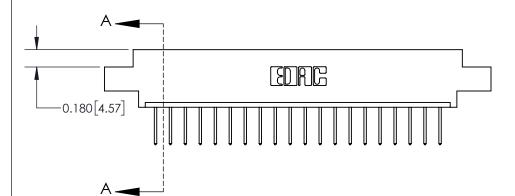

ISSUE NUMBER ORIGINAL

0.600 [15.24] 0.330[8.38] Card Slot .160 [4.06] Point of Contact SECTION A-A

**See Accompanying Page for:** 

**Contact Bend Details** 

837/887 Series High Temp Card Edge Connector Part Number: 837-020-523-604