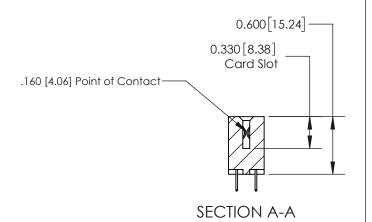

## **Contact Detail**

524-P.C. Tail .018 Sq.(0.46 Sq.) - Tail LG=.175(4.45) .156 [3.96] Contact Spacing x .200 [5.08] Row Spacing

> 2.934 74.52 -2.624 66.65 2.338 [59.39] 2.192 [55.68] Card Slot Accepts .054 [1.37] to .070 [1.78] Thick P.C. Board 0.370 [9.40]