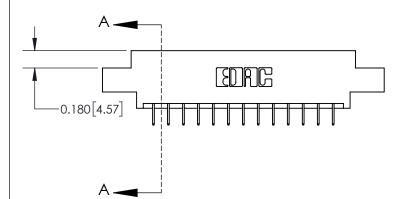

**Mounting Option** 

08-#4-40 Unified Threaded Inserts

THIS IS A C.A.D. GENERATED DRAWING DO NOT MAKE MANUAL REVISIONS TO MASTER.

ISSUE NUMBER ORIGINAL

837/887 Series High Temp Card Edge Connector Part Number: 837-026-524-808

YOUR CONNECTION TO QUALITY & SERVICE