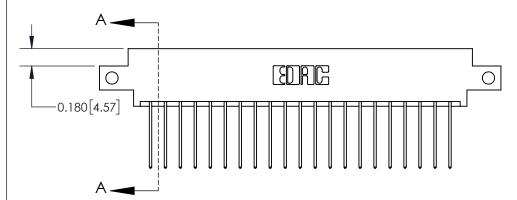

**Mounting Option** 

12-.128 (3.25) Dia. Side Mounting Holes

## **Contact Detail**

542-Wire Wrap .025 Sq.(0.64 Sq.) - Tail LG=.645(16.38)

.156 [3.96] Contact Spacing x .200 [5.08] Row Spacing

THIS IS A C.A.D. GENERATED DRAWING DO NOT MAKE MANUAL REVISIONS TO MASTER.

ISSUE NUMBER

ORIGINAL

**See Accompanying Page for:** 

**Contact Bend Details** 

837/887 Series High Temp Card Edge Connector Part Number: 837-042-542-812

YOUR CONNECTION TO QUALITY & SERVICE

**EDAC INC** TORONTO, ONTARIO CANADA