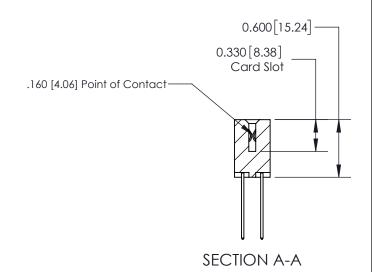

## **Contact Detail**

542-Wire Wrap .025 Sq.(0.64 Sq.) - Tail LG=.645(16.38)

.156 [3.96] Contact Spacing x .200 [5.08] Row Spacing

THIS IS A C.A.D. GENERATED DRAWING DO NOT MAKE MANUAL REVISIONS TO MASTER.

ISSUE NUMBER

ORIGINAL

1

| 837/887 Series High Temp Card Edge Connector<br>Contact Bend Detail |                                                                                                                                    | ACAD REFERENCE NO. | 837 ENG MASTER   |               |
|---------------------------------------------------------------------|------------------------------------------------------------------------------------------------------------------------------------|--------------------|------------------|---------------|
|                                                                     |                                                                                                                                    | DRAWN: J.LEE       | DATE: OCT. 06/09 |               |
|                                                                     |                                                                                                                                    | CHECKED:           | DATE:            |               |
| EDAC INC                                                            | THESE DRAWINGS AND SPECIFICATIONS ARE THE PROPERTY OF EDAC INC.,AND SHALL NOT BE REPRODUCED,OR COPIED OR USED AS THE BASIS FOR THE | SCALE: NTS         | SHEET            | 2 <b>OF</b> 2 |
| TORONTO, ONTARIO CANADA                                             |                                                                                                                                    | DRAWING NUMBER     | •                | ISSUE         |
| YOUR CONNECTION TO QUALITY & SERVICE                                | MANUFACTURE OR SALE OF APPARATUS WITHOUT WRITTEN PERMISSION.                                                                       | 837 Assembly       |                  | 1             |