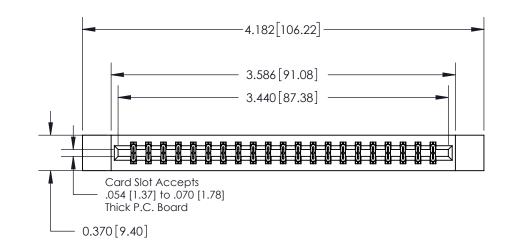

**Mounting Option** 

12-.128 (3.25) Dia. Side Mounting Holes

## **Contact Detail**

542-Wire Wrap .025 Sq.(0.64 Sq.) - Tail LG=.645(16.38)

.156 [3.96] Contact Spacing x .200 [5.08] Row Spacing

THIS IS A C.A.D. GENERATED DRAWING DO NOT MAKE MANUAL REVISIONS TO MASTER.

ISSUE NUMBER

ORIGINAL

**See Accompanying Page for:** 

**Contact Bend Details** 

837/887 Series High Temp Card Edge Connector Part Number: 837-042-542-812

YOUR CONNECTION TO QUALITY & SERVICE

**EDAC INC** TORONTO, ONTARIO CANADA