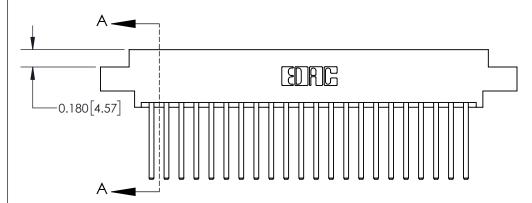

## **Contact Detail**

544-Wire Wrap .050x.025(1.27x0.64) - Tail LG=.750(19.05)

.156 [3.96] Contact Spacing x .200 [5.08] Row Spacing

THIS IS A C.A.D. GENERATED DRAWING DO NOT MAKE MANUAL REVISIONS TO MASTER.