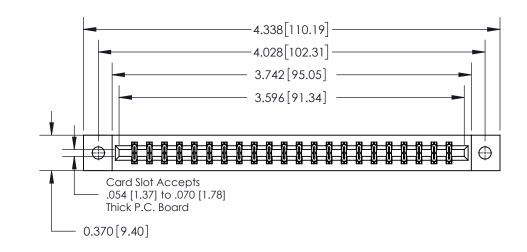

**Mounting Option** 

02-.128 (3.25) Dia. Mounting Holes

## **Contact Detail**

544-Wire Wrap .050x.025(1.27x0.64) - Tail LG=.750(19.05)

.156 [3.96] Contact Spacing x .200 [5.08] Row Spacing

THIS IS A C.A.D. GENERATED DRAWING DO NOT MAKE MANUAL REVISIONS TO MASTER.