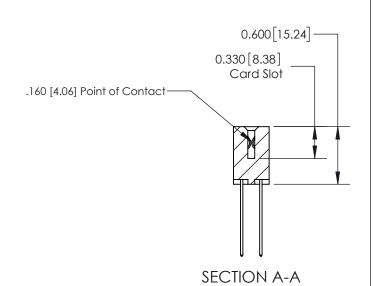

## **Contact Detail**

544-Wire Wrap .050x.025(1.27x0.64) - Tail LG=.750(19.05)

.156 [3.96] Contact Spacing x .200 [5.08] Row Spacing

THIS IS A C.A.D. GENERATED DRAWING DO NOT MAKE MANUAL REVISIONS TO MASTER.