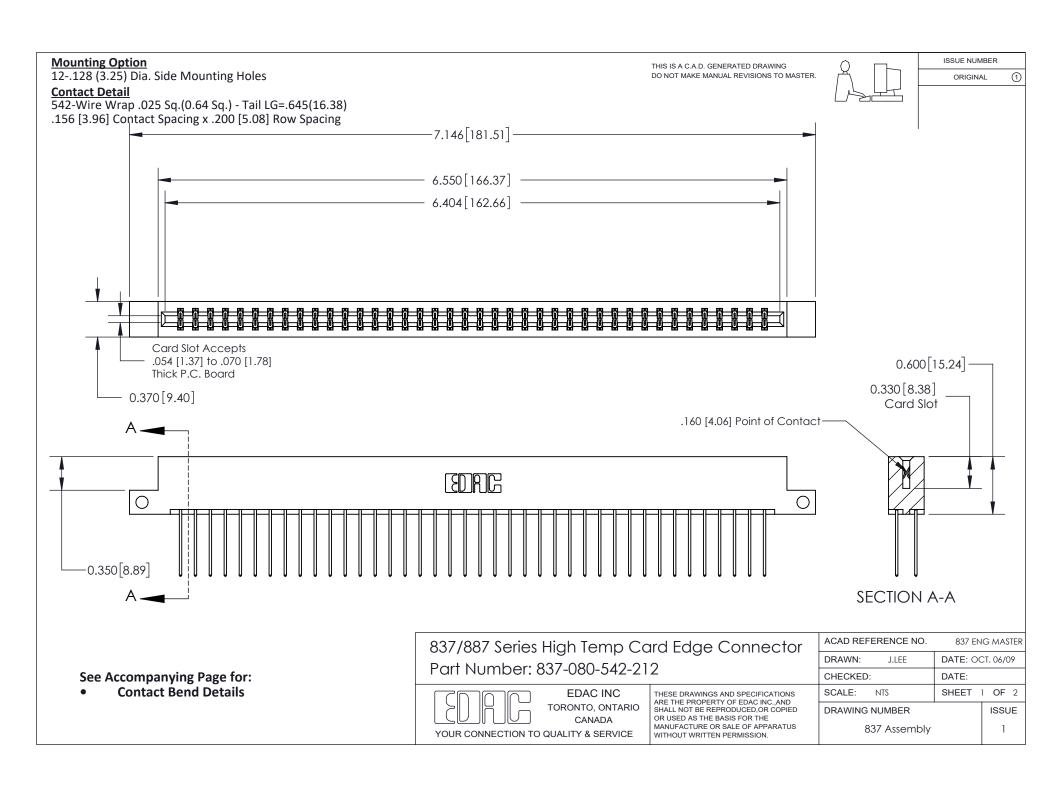

ISSUE NUMBER

ORIGINAL

1

| 837/887 Series High Temp Card Edge Connector<br>Contact Bend Detail |                                                                                                                                                                                                   | ACAD REFERENCE NO. 837 EN |                  | 3 MASTER      |
|---------------------------------------------------------------------|---------------------------------------------------------------------------------------------------------------------------------------------------------------------------------------------------|---------------------------|------------------|---------------|
|                                                                     |                                                                                                                                                                                                   | DRAWN: J.LEE              | DATE: OCT. 06/09 |               |
|                                                                     |                                                                                                                                                                                                   | CHECKED:                  | DATE:            |               |
| TORONTO, ONTARIO                                                    | THESE DRAWINGS AND SPECIFICATIONS ARE THE PROPERTY OF EDAC INC., AND SHALL NOT BE REPRODUCED, OR COPIED OR USED AS THE BASIS FOR THE MANUFACTURE OR SALE OF APPARATUS WITHOUT WRITTEN PERMISSION. | SCALE: NTS                | SHEET            | 2 <b>OF</b> 2 |
|                                                                     |                                                                                                                                                                                                   | DRAWING NUMBER            | •                | ISSUE         |
| YOUR CONNECTION TO QUALITY & SERVICE                                |                                                                                                                                                                                                   | 837 Assembly              |                  | 1             |