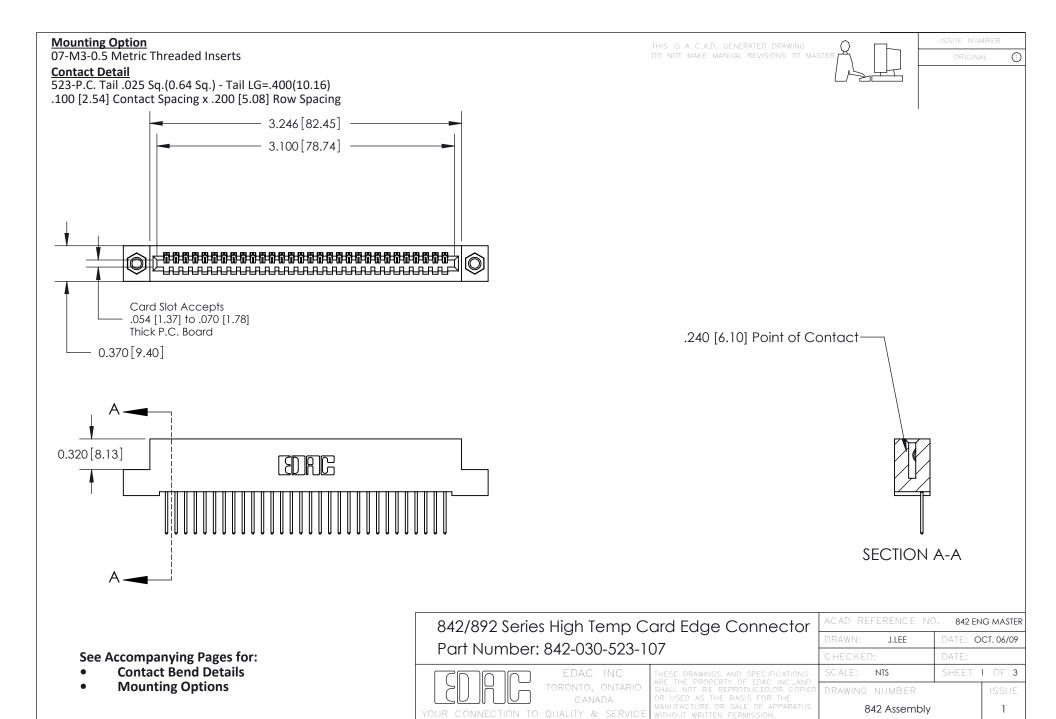

THIS IS A C.A.D. GENERATED DRAWING DO NOT MAKE MANUAL REVISIONS TO MASTER

ISSUE NUMBE

ORIGINAL

1



| 842/892 Series High Temp Card Edge Connector<br>Contact Bend Detail |                                                                                                                                                                                                 | ACAD REFERENCE NO. 842 ENG MASTER |          |                         |        |  |
|---------------------------------------------------------------------|-------------------------------------------------------------------------------------------------------------------------------------------------------------------------------------------------|-----------------------------------|----------|-------------------------|------