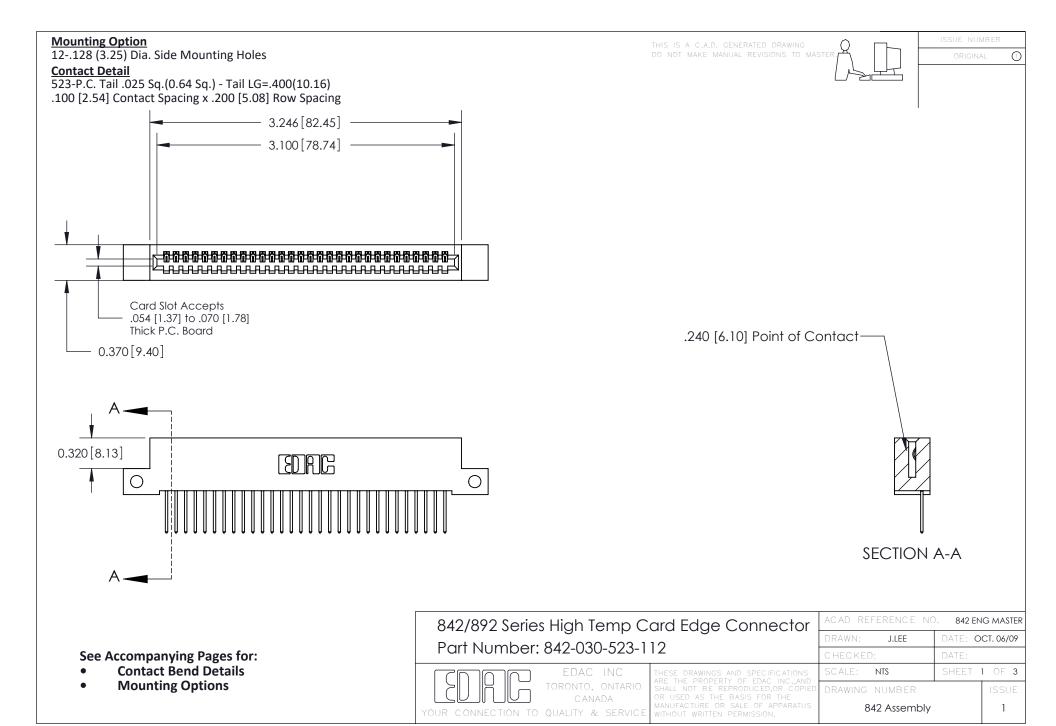

THIS IS A C.A.D. GENERATED DRAWING DO NOT MAKE MANUAL REVISIONS TO MASTER

ISSUE NUMBE

ORIGINAL

1



| 842/892 Series High Temp Card Edge Connector<br>Contact Bend Detail |                                                                                                                                                                                                 | ACAD REFERENCE NO. 842 ENG MASTER |          |                         |  |
|---------------------------------------------------------------------|-------------------------------------------------------------------------------------------------------------------------------------------------------------------------------------------------|-----------------------------------|----------|-------------------------|--|
|