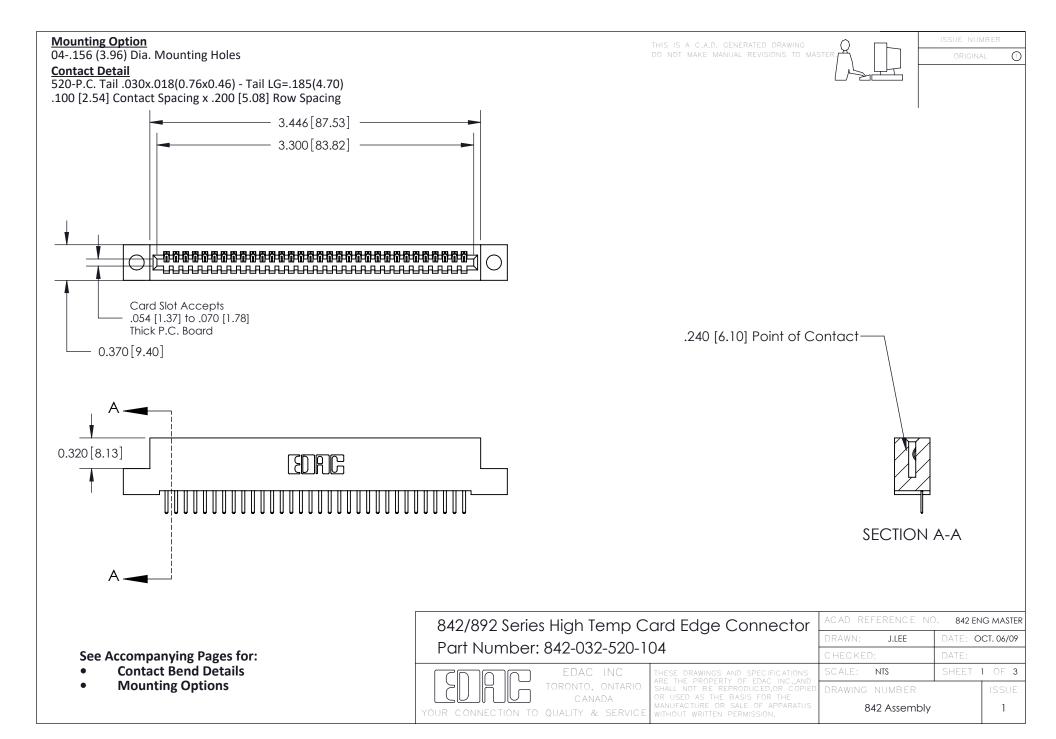

THIS IS A C.A.D. GENERATED DRAWING DO NOT MAKE MANUAL REVISIONS TO MASTER

ORIGINAL (1)



| 842/892 Series High Temp Card Edge Connector<br>Contact Bend Detail |                                                                                                 | ACAD REFERENCE NO. 842 ENG MASTER |             |                  |        |
|---------------------------------------------------------------------|-------------------------------------------------------------------------------------------------|-----------------------------------|-------------|------------------|--------|
|                                                                     |                                                                                                 | DRAWN:                            | J.LEE