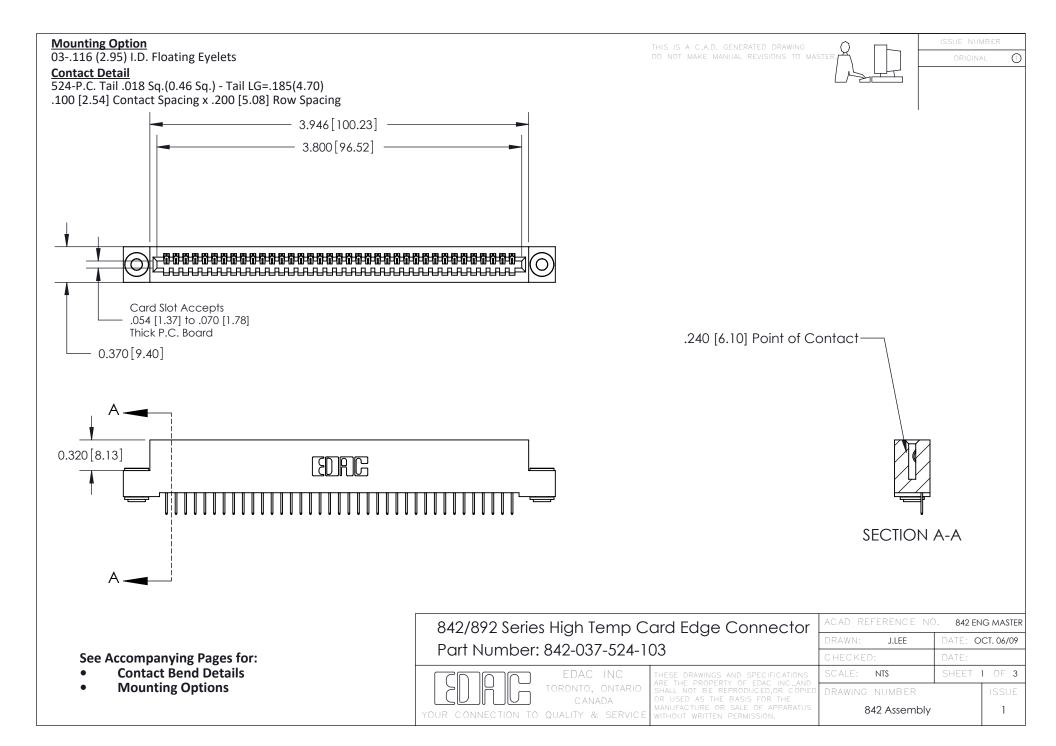

THIS IS A C.A.D. GENERATED DRAWING DO NOT MAKE MANUAL REVISIONS TO MASTER

ORIGINAL (1)



| 842/892 Series High Temp Card Edge Connector<br>Contact Bend Detail |                                                                                                  | ACAD REFERENCE NO. 842 ENG MASTER |             |                  |        |
|---------------------------------------------------------------------|--------------------------------------------------------------------------------------------------|-----------------------------------|-------------|------------------|--------|
|                                                                     |                                                                                                  | DRAWN:                            | J.