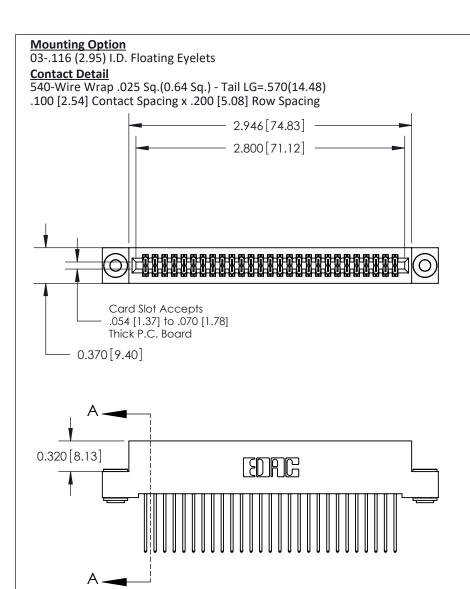

.240 [6.10] Point of Contact-

842/892 Series High Temp Card Edge Connector Part Number: 842-054-540-203

CANADA

YOUR CONNECTION TO QUALITY & SERVICE

SHEET 1 OF 3 842 Assembly

842 ENG MASTER

DATE: OCT. 06/09

**SECTION A-A** 

## **See Accompanying Pages for:**

- **Contact Bend Details**
- **Mounting Options**

THIS IS A C.A.D. GENERATED DRAWING DO NOT MAKE MANUAL REVISIONS TO MASTER

ORIGINAL (1)

| 842/892 Series High Temp Card Edge Connector<br>Contact Bend Detail |                                                                                                 | ACAD REFERENCE NO. 842 ENG MASTER |             |                  |        |
|---------------------------------------------------------------------|-------------------------------------------------------------------------------------------------|-----------------------------------|-------------|------------------|--------|
|                                                                     |                                                                                                 | DRAWN:                            | J.LEE       | DATE: OCT. 06/09 |        |
|                                                                     |                                                                                                 | CHECKED:                          |             | DATE:            |        |
| EDAC INC                                                            | THESE DRAWINGS AND SPECIFICATIONS ARE THE PROPERTY OF EDAC INCAND                               | SCALE:                            | NTS         | SHEET :          | 2 OF 3 |
| TORONTO, ONTARIO                                                    | SHALL NOT BE REPRODUCED,OR COPIED OR USED AS THE BASIS FOR THE MANUFACTURE OR SALE OF APPARATUS | DRAWING                           | NUMBER      |                  | ISSUE  |
| YOUR CONNECTION TO QUALITY & SERVICE                                |                                                                                                 | 8                                 | 42 Assembly |                  | 1      |