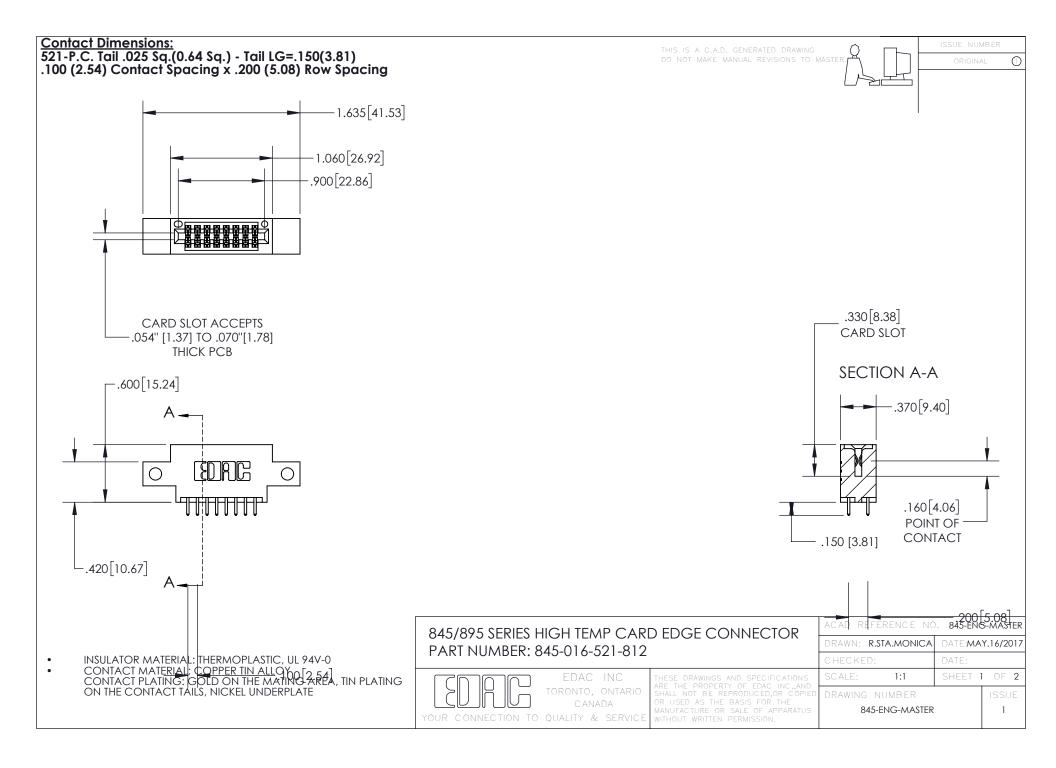

- INSULATOR MATERIAL: THERMOPLASTIC POLYESTER, UL 94V-0 DAP MATERIAL AVAILABLE UPON REQUEST
- CONTACT MATERIAL; COPPER ALLOY

CONTACT PLATING: GOLD ON THE MATING AREA, TIN PLATING ON THE CONTACT TAILS, NICKEL UNDERPLATE