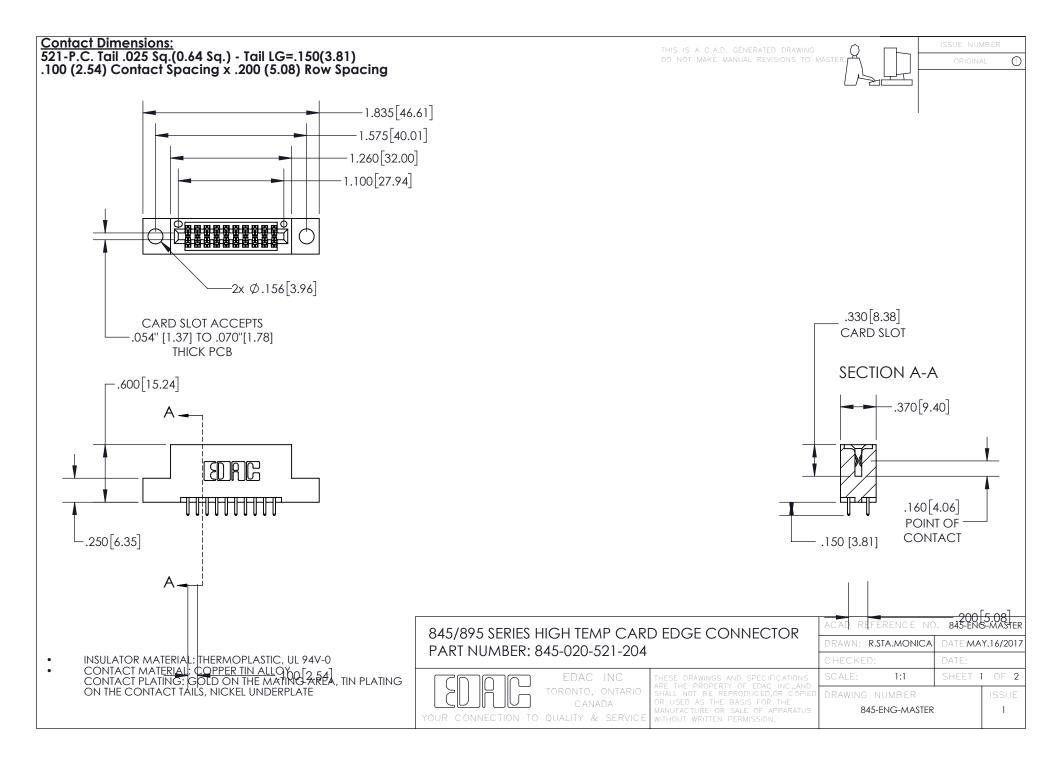

## 845/895 SERIES HIGH TEMP CARD EDGE CONNECTOR CONTACT CODE 555,556,558,559,560 DIMENSIONS

YOUR CONNECTION TO QUALITY & SERVICE

Contact Code 559

|   | ACAD REFERENCE NO. 845-ENG-MASTER |                  |
|---|-----------------------------------|------------------|
|   | DRAWN: R.STA.MONICA               | DATE:MAY.16/2017 |
|   | CHECKED:                          | DATE:            |
|   | SCALE: 1:1                        | SHEET 2 OF 2     |
| D | DRAWING NUMBER                    | ISSUE            |