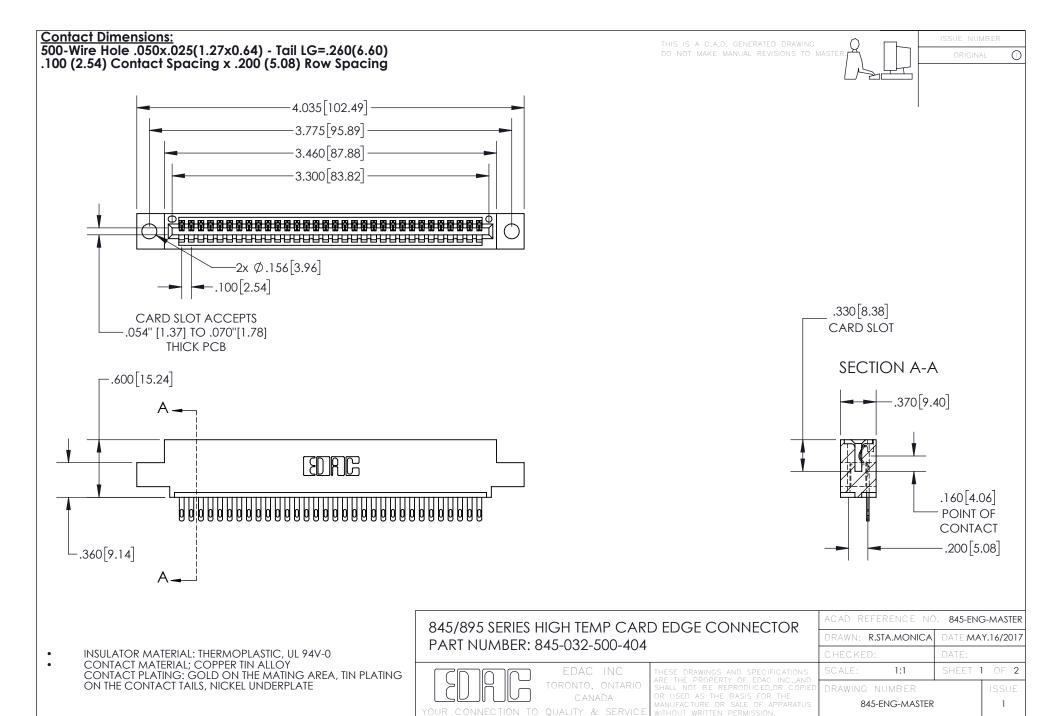

INSULATOR MATERIAL: THERMOPLASTIC POLYESTER, UL 94V-0 DAP MATERIAL AVAILABLE UPON REQUEST

**Contact Code 558** 

CONTACT MATERIAL; COPPER ALLOY CONTACT PLATING: GOLD ON THE MATING AREA, TIN PLATING ON THE CONTACT TAILS, NICKEL UNDERPLATE

## 845/895 SERIES HIGH TEMP CARD EDGE CONNECTOR CONTACT CODE 555,556,558,559,560 DIMENSIONS

YOUR CONNECTION TO QUALITY & SERVICE

Contact Code 559

|   | ACAD REFERENCE NO. 845-ENG-MASTER |                  |  |
|---|-----------------------------------|------------------|--|
|   | DRAWN: R.STA.MONICA               | DATE:MAY.16/2017 |  |
|   | CHECKED:                          | DATE:            |  |
|   | SCALE: 1:1                        | SHEET 2 OF 2     |  |
| D | DRAWING NUMBER                    | ISSUE            |  |

Contact Code 560

845-ENG-MASTER