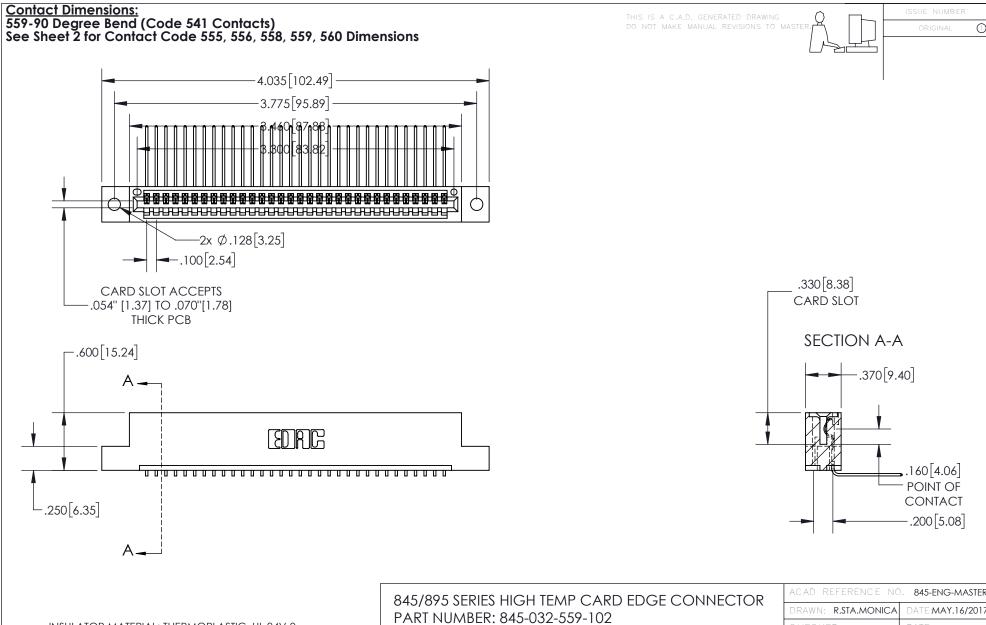

INSULATOR MATERIAL: THERMOPLASTIC, UL 94V-0

CONTACT MATERIAL; COPPER TIN ALLOY
CONTACT PLATING: GOLD ON THE MATING AREA, TIN PLATING
ON THE CONTACT TAILS, NICKEL UNDERPLATE

YOUR CONNECTION TO QUALITY & SERVICE

| ACAD REFERENCE NO. 845-ENG-MASTER |                 |           |
|-----------------------------------|-----------------|-----------|
| DRAWN: R.STA.MONICA               | DATE: <b>MA</b> | Y.16/2017 |
| CHECKED:                          | DATE:           |           |
| SCALE: 1:1                        | SHEET 1         | OF 2      |
| DRAWING NUMBER                    |                 | ISSUE     |
| OAE ENIC MARTED                   |                 | 1 1       |