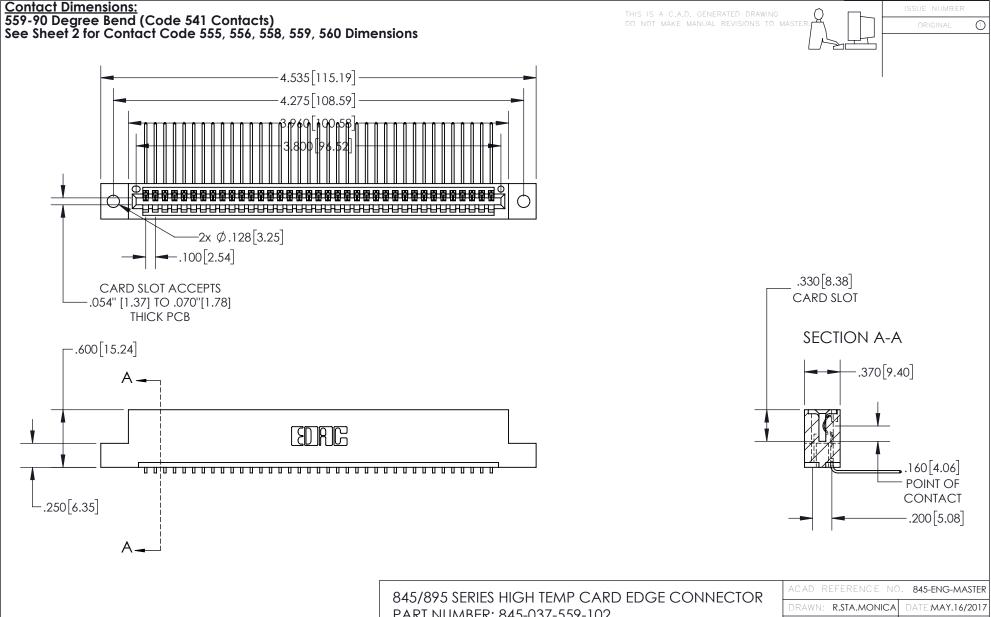

- INSULATOR MATERIAL: THERMOPLASTIC, UL 94V-0
- CONTACT MATERIAL; COPPER TIN ALLOY
  CONTACT PLATING: GOLD ON THE MATING AREA, TIN PLATING
  ON THE CONTACT TAILS, NICKEL UNDERPLATE

| 845/895 SERIES HIGH TEMP CARD EDGE CONNECTOR | ? |
|----------------------------------------------|---|
| PART NUMBER: 845-037-559-102                 |   |

YOUR CONNECTION TO QUALITY & SERVICE

| ACAD REFERENCE NO. 845-ENG-MASTER |                  |  |
|-----------------------------------|------------------|--|
| DRAWN: R.STA.MONICA               | DATE:MAY.16/2017 |  |
| CHECKED:                          | DATE:            |  |
| SCALE: 1:1                        | SHEET 1 OF 2     |  |
| DRAWING NUMBER                    | ISSUE            |  |
| 845-ENG-MASTER                    | R 1              |  |