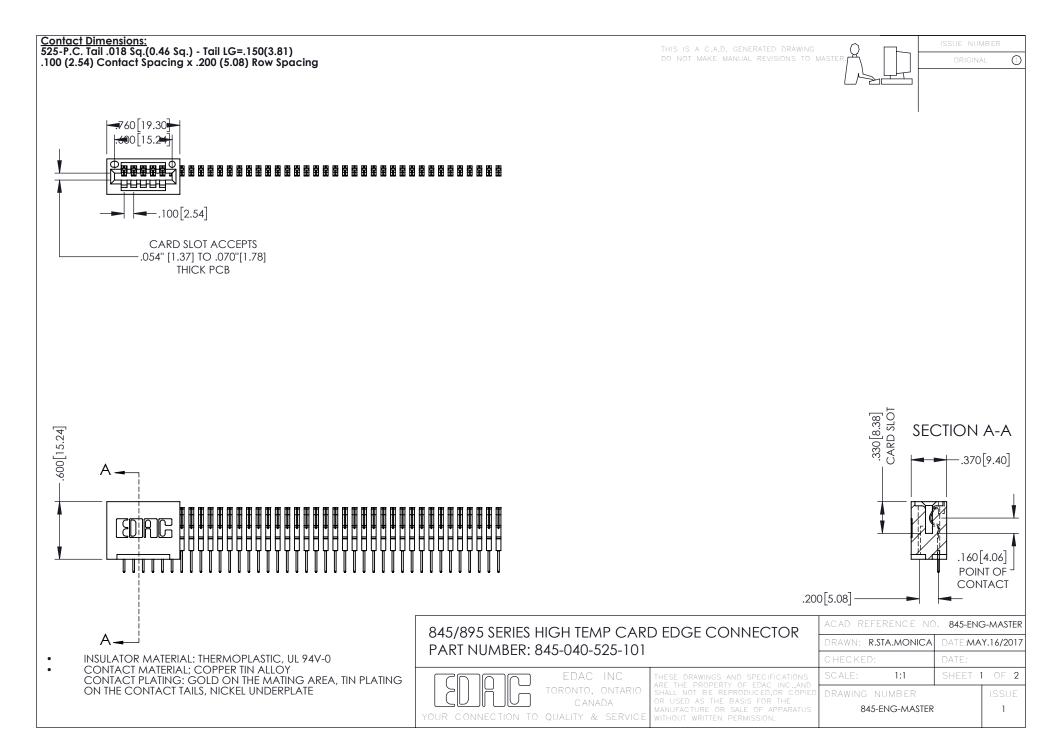

- INSULATOR MATERIAL: THERMOPLASTIC POLYESTER, UL 94V-0 DAP MATERIAL AVAILABLE UPON REQUEST
- CONTACT MATERIAL; COPPER ALLOY

**Contact Code 558** 

CONTACT PLATING: GOLD ON THE MATING AREA, TIN PLATING ON THE CONTACT TAILS, NICKEL UNDERPLATE

## 845/895 SERIES HIGH TEMP CARD EDGE CONNECTOR CONTACT CODE 555,556,558,559,560 DIMENSIONS

YOUR CONNECTION TO QUALITY & SERVICE

Contact Code 559

|   | ACAD REFERENCE NO   | . 845-ENG-MASTER |
|---|---------------------|------------------|
|   | DRAWN: R.STA.MONICA | DATE:MAY.16/2017 |
|   | CHECKED:            | DATE:            |
|   | SCALE: 1:1          | SHEET 2 OF 2     |
| D | DRAWING NUMBER      | ISSUE            |

Contact Code 560

845-ENG-MASTER