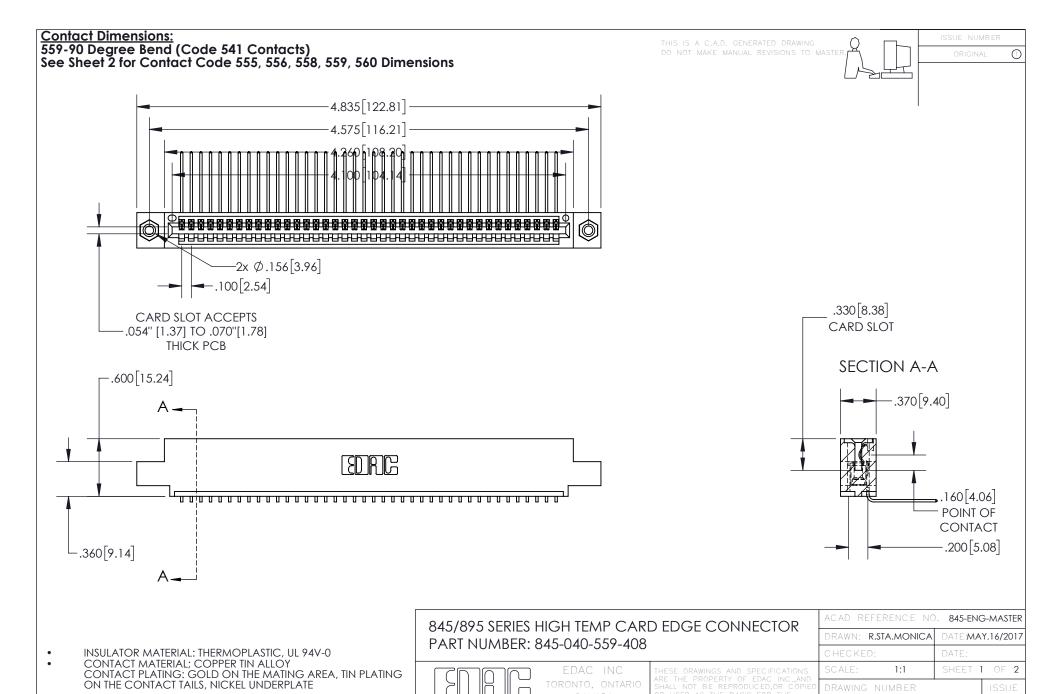

YOUR CONNECTION TO QUALITY & SERVICE

845-ENG-MASTER

- INSULATOR MATERIAL: THERMOPLASTIC POLYESTER, UL 94V-0 DAP MATERIAL AVAILABLE UPON REQUEST
- CONTACT MATERIAL; COPPER ALLOY

CONTACT PLATING: GOLD ON THE MATING AREA, TIN PLATING ON THE CONTACT TAILS, NICKEL UNDERPLATE