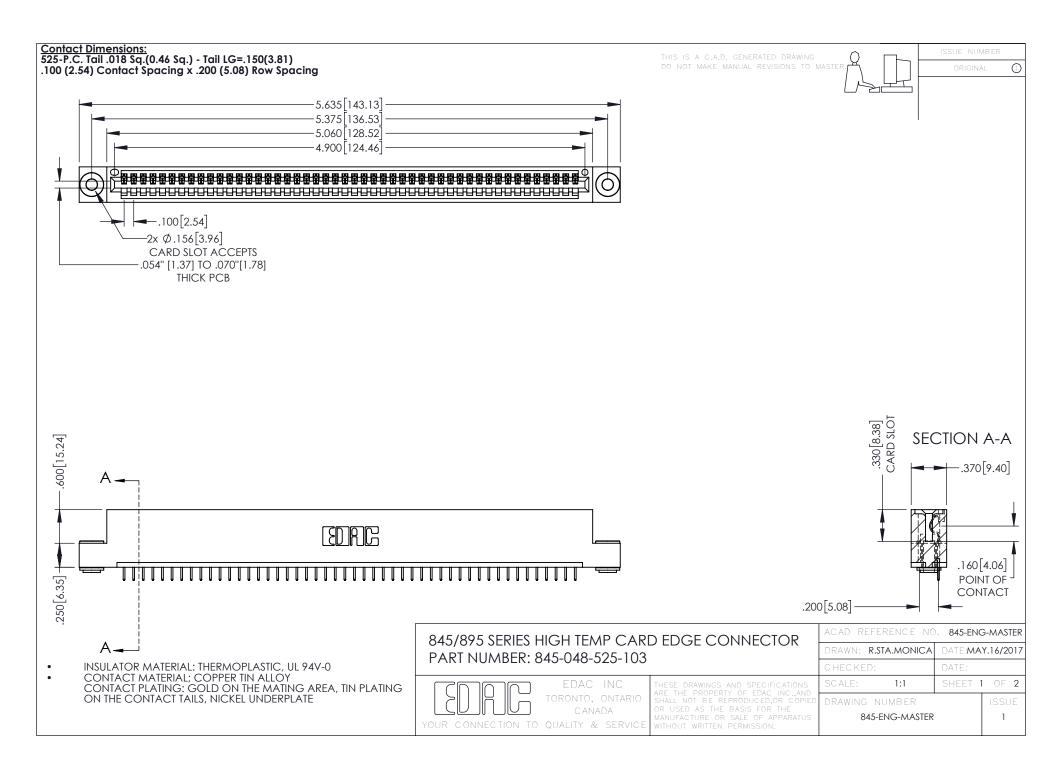

- INSULATOR MATERIAL: THERMOPLASTIC POLYESTER, UL 94V-0 DAP MATERIAL AVAILABLE UPON REQUEST
- CONTACT MATERIAL; COPPER ALLOY

**Contact Code 558** 

CONTACT PLATING: GOLD ON THE MATING AREA, TIN PLATING ON THE CONTACT TAILS, NICKEL UNDERPLATE

## 845/895 SERIES HIGH TEMP CARD EDGE CONNECTOR CONTACT CODE 555,556,558,559,560 DIMENSIONS

YOUR CONNECTION TO QUALITY & SERVICE

Contact Code 559

|   | ACAD REFERENCE NO   | . 845-ENG-MASTER |
|---|---------------------|------------------|
|   | DRAWN: R.STA.MONICA | DATE:MAY.16/2017 |
|   | CHECKED:            | DATE:            |
|   | SCALE: 1:1          | SHEET 2 OF 2     |
| D | DRAWING NUMBER      | ISSUE            |