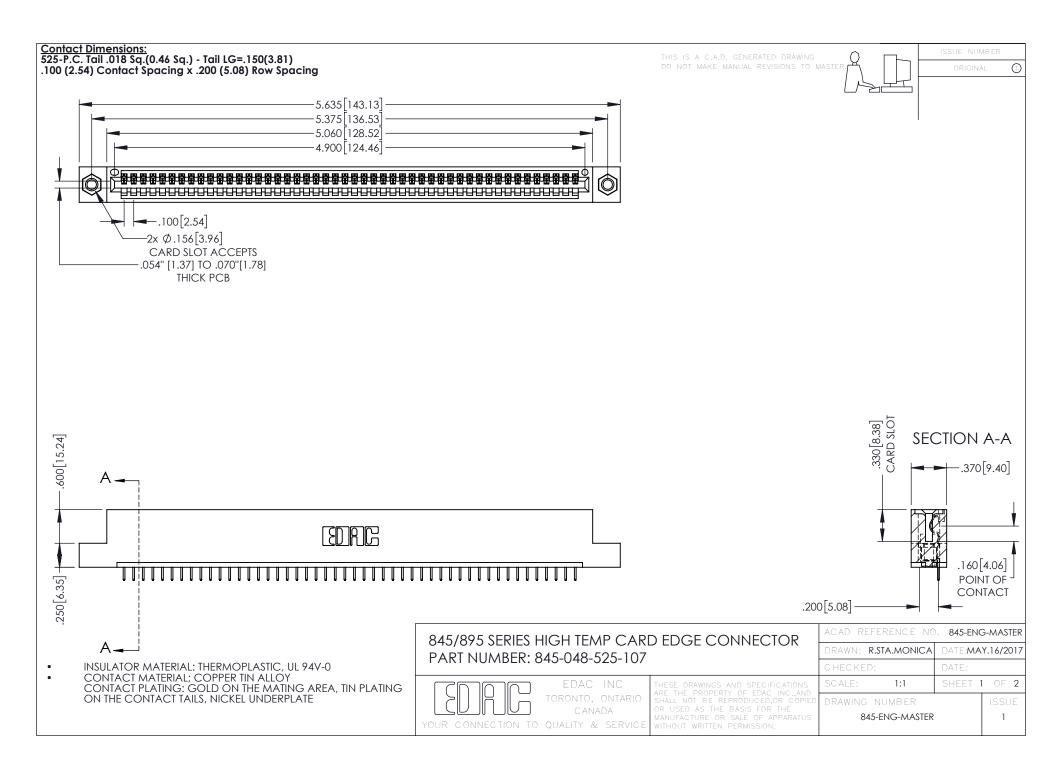

- INSULATOR MATERIAL: THERMOPLASTIC POLYESTER, UL 94V-0 DAP MATERIAL AVAILABLE UPON REQUEST
- CONTACT MATERIAL; COPPER ALLOY

**Contact Code 558** 

CONTACT PLATING: GOLD ON THE MATING AREA, TIN PLATING ON THE CONTACT TAILS, NICKEL UNDERPLATE

## 845/895 SERIES HIGH TEMP CARD EDGE CONNECTOR CONTACT CODE 555,556,558,559,560 DIMENSIONS

YOUR CONNECTION TO QUALITY & SERVICE

Contact Code 559

|   | ACAD REFERENCE NO   | . 845-ENG-MASTER |
|---|---------------------|------------------|
|   | DRAWN: R.STA.MONICA | DATE:MAY.16/2017 |
|   | CHECKED:            | DATE:            |
|   | SCALE: 1:1          | SHEET 2 OF 2     |
| D | DRAWING NUMBER      | ISSUE            |

Contact Code 560

845-ENG-MASTER