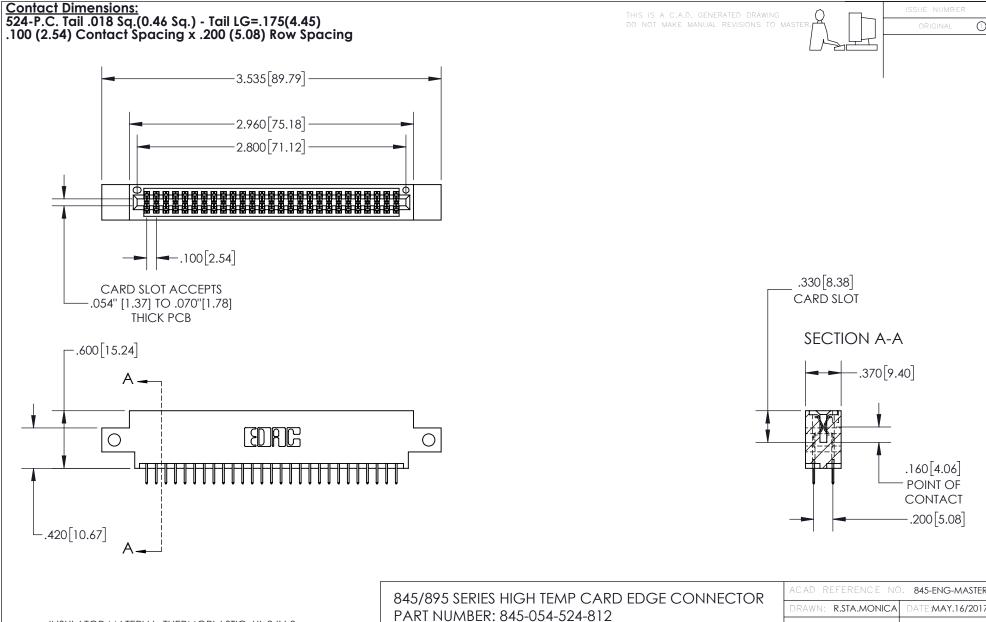

## 845/895 SERIES HIGH TEMP CARD EDGE CONNECTOR CONTACT CODE 555,556,558,559,560 DIMENSIONS

YOUR CONNECTION TO QUALITY & SERVICE

|   | ACAD REFERENCE NO   | . 845-ENG-MASTER |
|---|---------------------|------------------|
|   | DRAWN: R.STA.MONICA | DATE:MAY.16/2017 |
|   | CHECKED:            | DATE:            |
|   | SCALE: 1:1          | SHEET 2 OF 2     |
| D | DRAWING NUMBER      | ISSUE            |