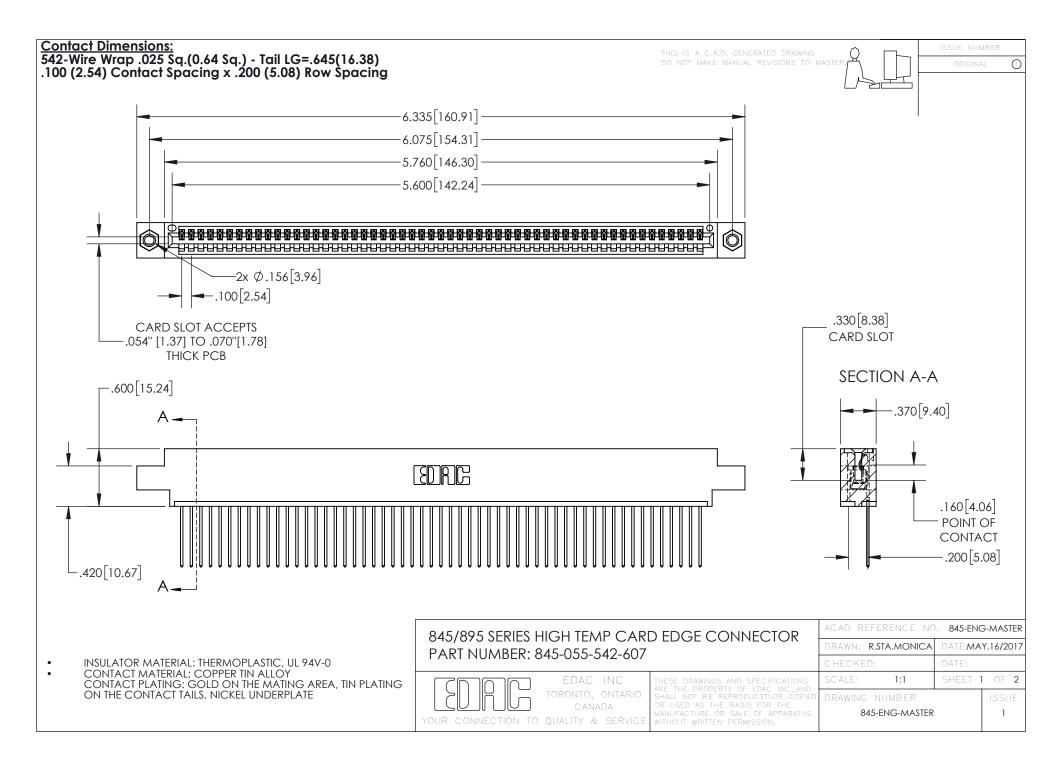

INSULATOR MATERIAL: THERMOPLASTIC POLYESTER, UL 94V-0 DAP MATERIAL AVAILABLE UPON REQUEST

**Contact Code 558** 

CONTACT MATERIAL; COPPER ALLOY CONTACT PLATING: GOLD ON THE MATING AREA, TIN PLATING ON THE CONTACT TAILS, NICKEL UNDERPLATE

## 845/895 SERIES HIGH TEMP CARD EDGE CONNECTOR CONTACT CODE 555,556,558,559,560 DIMENSIONS

YOUR CONNECTION TO QUALITY & SERVICE

Contact Code 559

|   | ACAD REFERENCE NO. 845-ENG-MASTER |                  |  |
|---|-----------------------------------|------------------|--|
|   | DRAWN: R.STA.MONICA               | DATE:MAY.16/2017 |  |
|   | CHECKED:                          | DATE:            |  |
|   | SCALE: 1:1                        | SHEET 2 OF 2     |  |
| D | DRAWING NUMBER                    | ISSUE            |  |