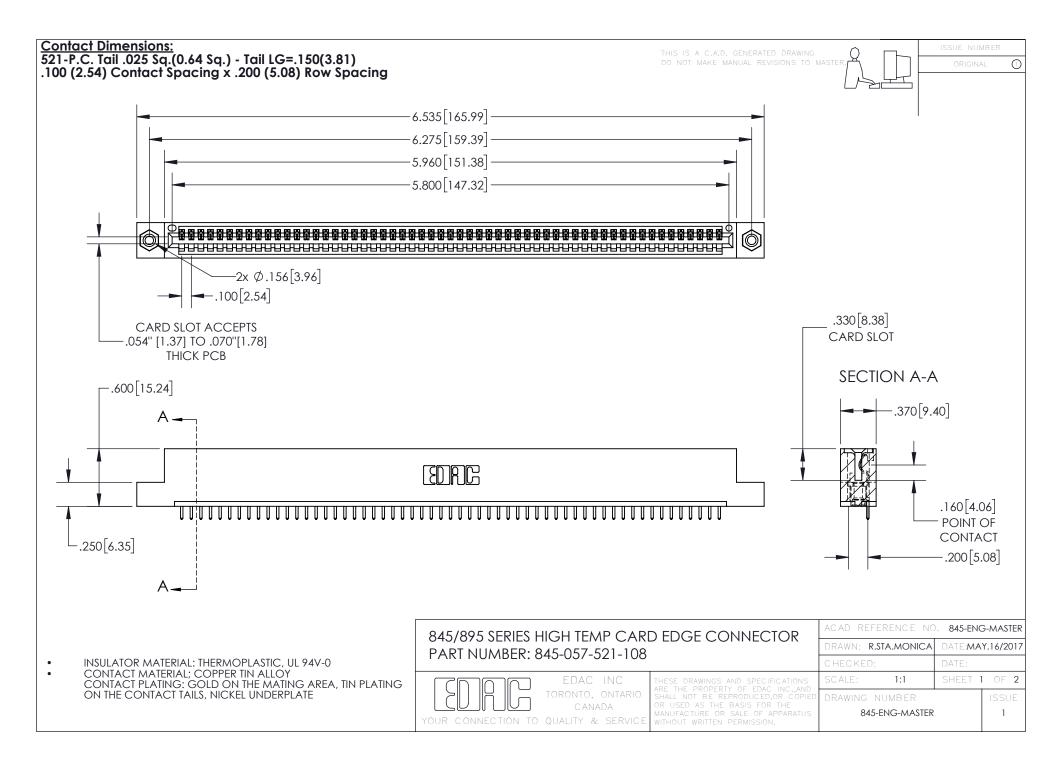

INSULATOR MATERIAL: THERMOPLASTIC POLYESTER, UL 94V-0 DAP MATERIAL AVAILABLE UPON REQUEST

**Contact Code 558** 

CONTACT MATERIAL; COPPER ALLOY CONTACT PLATING: GOLD ON THE MATING AREA, TIN PLATING ON THE CONTACT TAILS, NICKEL UNDERPLATE

## 845/895 SERIES HIGH TEMP CARD EDGE CONNECTOR CONTACT CODE 555,556,558,559,560 DIMENSIONS

YOUR CONNECTION TO QUALITY & SERVICE

Contact Code 559

|   | ACAD REFERENCE NO. 845-ENG-MASTER |                  |  |
|---|-----------------------------------|------------------|--|
|   | DRAWN: R.STA.MONICA               | DATE:MAY.16/2017 |  |
|   | CHECKED:                          | DATE:            |  |
|   | SCALE: 1:1                        | SHEET 2 OF 2     |  |
| D | DRAWING NUMBER                    | ISSUE            |  |

Contact Code 560