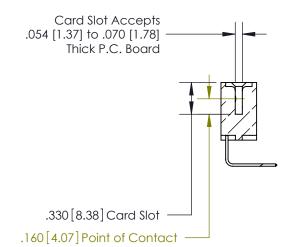

<u>Contact Dimensions:</u>
558-90 Degree Bend (Code 541 Contacts)
See Sheet 2 for Contact Code 555, 556, 558, 559, 560 Dimensions

THIS IS A C.A.D. GENERATED DRAWING DO NOT MAKE MANUAL REVISIONS TO MASTER.



ISSUE NUMBER

ORIGINAL





- INSULATOR MATERIAL: THERMOPLASTIC POLYESTER, UL 94V-0
- CONTACT MATERIAL; COPPER, NICKEL, TIN ALLOY CA-725 CONTACT PLATING: GOLD ON THE MATING AREA, TIN-LEAD ON THE CONTACT TAILS, NICKEL UNDERPLATE



846/896 SERIES HIGH TEMP CARD EDGE CONNECTOR PART NUMBER: 846-011-558-108



**EDAC INC** TORONTO, ONTARIO CANADA

THESE DRAWINGS AND SPECIFICATIONS ARE THE PROPERTY OF EDAC INC., AND SHALL NOT BE REPRODUCED, OR COPIED OR USED AS THE BASIS FOR THE MANUFACTURE OR SALE OF APPARATUS WITHOUT WRITTEN PERMISSION.

| ACAD REFERENCE NO. | 846-ENG-MASTER   |
|--------------------|------------------|
| DRAWN: J.LEE       | DATE: APR. 22/09 |
| CHECKED:           | DATE:            |
| SCALE: 1:1         | SHEET 1 OF 2     |
| DRAWING NUMBER     | ISSUE            |
| 846-ENG-MASTER     | 1                |
|                    |                  |

THIS IS A C.A.D. GENERATED DRAWING DO NOT MAKE MANUAL REVISIONS TO MASTER.



ISSUE NUMBER

.165[4.19]

.375 [9.54]

ORIGINAL

1





.060 [1.52] .125(