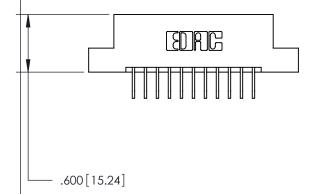

846/896 SERIES HIGH TEMP CARD EDGE CONNECTOR PART NUMBER: 846-011-558-108

**EDAC INC** TORONTO, ONTARIO CANADA

THESE DRAWINGS AND SPECIFICATIONS ARE THE PROPERTY OF EDAC INC., AND SHALL NOT BE REPRODUCED, OR COPIED OR USED AS THE BASIS FOR THE MANUFACTURE OR SALE OF APPARATUS WITHOUT WRITTEN PERMISSION.