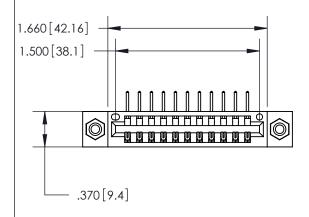

<u>Contact Dimensions:</u>
558-90 Degree Bend (Code 541 Contacts)
See Sheet 2 for Contact Code 555, 556, 558, 559, 560 Dimensions

THIS IS A C.A.D. GENERATED DRAWING DO NOT MAKE MANUAL REVISIONS TO MASTER.

846/896 SERIES HIGH TEMP CARD EDGE CONNECTOR PART NUMBER: 846-011-558-108

**EDAC INC** TORONTO, ONTARIO CANADA

THESE DRAWINGS AND SPECIFICATIONS ARE THE PROPERTY OF EDAC INC., AND SHALL NOT BE REPRODUCED, OR COPIED OR USED AS THE BASIS FOR THE MANUFACTURE OR SALE OF APPARATUS WITHOUT WRITTEN PERMISSION.