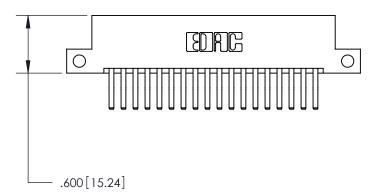

846/896 SERIES HIGH TEMP CARD EDGE CONNECTOR PART NUMBER: 846-036-560-212

YOUR CONNECTION TO QUALITY & SERVICE

**EDAC INC** TORONTO, ONTARIO CANADA

THESE DRAWINGS AND SPECIFICATIONS ARE THE PROPERTY OF EDAC INC., AND SHALL NOT BE REPRODUCED, OR COPIED OR USED AS THE BASIS FOR THE MANUFACTURE OR SALE OF APPARATUS WITHOUT WRITTEN PERMISSION.