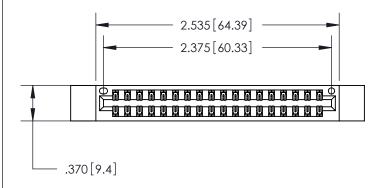

846/896 SERIES HIGH TEMP CARD EDGE CONNECTOR PART NUMBER: 846-036-560-212

YOUR CONNECTION TO QUALITY & SERVICE

**EDAC INC** TORONTO, ONTARIO CANADA

THESE DRAWINGS AND SPECIFICATIONS ARE THE PROPERTY OF EDAC INC., AND SHALL NOT BE REPRODUCED, OR COPIED OR USED AS THE BASIS FOR THE MANUFACTURE OR SALE OF APPARATUS WITHOUT WRITTEN PERMISSION.

ISSUE NUMBER

ORIGINAL

INSULATOR MATERIAL: THERMOPLASTIC POLYESTER, UL 94V-0 CONTACT MATERIAL; COPPER, NICKEL, TIN ALLOY CA-725

CONTACT PLATING: GOLD ON THE MATING AREA, TIN-LEAD ON THE CONTACT TAILS, NICKEL UNDERPLATE