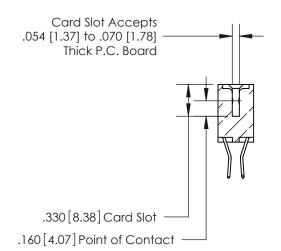

<u>Contact Dimensions:</u> 560-Extender Board Bend (Code 523 Contacts) See Sheet 2 for Contact Code 555, 556, 558, 559, 560 Dimensions

THIS IS A C.A.D. GENERATED DRAWING DO NOT MAKE MANUAL REVISIONS TO MASTER.

**Contact Code 560** 

INSULATOR MATERIAL: THERMOPLASTIC POLYESTER, UL 94V-0 CONTACT MATERIAL; COPPER, NICKEL, TIN ALLOY CA-725 CONTACT PLATING: GOLD ON THE MATING AREA, TIN-LEAD ON THE CONTACT TAILS, NICKEL UNDERPLATE