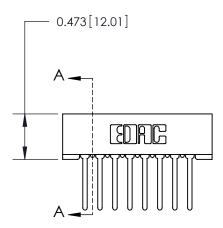

## **Contact Detail**

Wire Wrap .046x.013(1.17x0.33) - Tail LG=.520(13.21) .156 [3.96] Contact Spacing x .200 [5.08] Row Spacing

**See Accompanying Page for:** 

**Contact Bend Details** 

1

**SECTION A-A** 