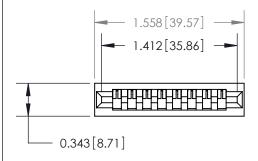

## **Contact Detail**

Wire Wrap .046x.013(1.17x0.33) - Tail LG=.520(13.21) .156 [3.96] Contact Spacing x .200 [5.08] Row Spacing

**See Accompanying Page for:** 

**Contact Bend Details** 

1

**SECTION A-A** 

.175 [4.45] Point of Contact (Measured from bottom of Card Slot) Card Slot Accepts .054 [1.37] to .070 [1.78] Thick P.C. Board

| 807/857 Series High Temp Card Edge Connector |
|----------------------------------------------|
| Part Number: 857-008-547-101                 |