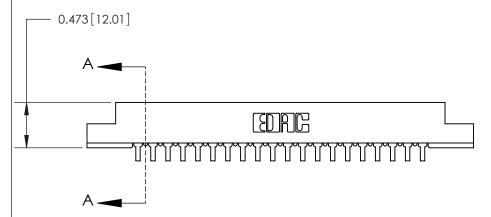

## **Contact Detail**

90 Degree Bend (Code 527 Contacts)

.156 [3.96] Contact Spacing x .200 [5.08] Row Spacing

SECTION A-A .095 [2.41] Point of Contact (Measured from bottom of Card Slot) Card Slot Accepts .054 [1.37] to .070 [1.78] Thick P.C. Board