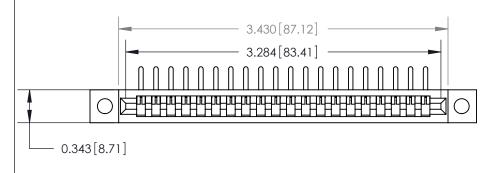

**Mounting Option** 

.128 (3.25) Dia. Mounting Holes

**See Accompanying Page for:** 

**Contact Bend Details** 

807/857 Series High Temp Card Edge Connector Part Number: 857-020-559-102

|                    | EDAC INC          |
|--------------------|-------------------|
|                    | TORONTO, ONTARIO  |
|                    | CANADA            |
| YOUR CONNECTION TO | QUALITY & SERVICE |