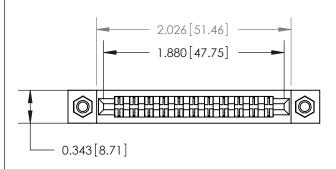

## **Contact Detail**

PC Tail .046x.013(1.17x0.33) - Tail LG=.213(5.41) .156 [3.96] Contact Spacing x .200 [5.08] Row Spacing

Card Slot Accepts .054 [1.37] to .070 [1.78] Thick P.C. Board

.095 [2.41] Point of Contact (Measured from bottom of Card Slot)