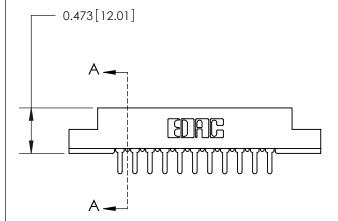

**Mounting Option** 

M3-0.5 Metric Threaded Inserts

## **Contact Detail**

PC Tail .046x.013(1.17x0.33) - Tail LG=.213(5.41) .156 [3.96] Contact Spacing x .200 [5.08] Row Spacing





Card Slot Accepts .054 [1.37] to .070 [1.78] Thick P.C. Board

.095 [2.41] Point of Contact (Measured from bottom of Card Slot)

**See Accompanying Page for:** 

**Contact Bend Details** 

807/857 Series High Temp Card Edge Connector Part Number: 857-022-420-207

YOUR CONNECTION TO QUALITY & SERVICE

| ACAD REFERENCE NO. 807 ENG MASTER |                  |
|-----------------------------------|------------------|
| DRAWN: J.LEE                      | DATE: AUG. 11/09 |
| CHECKED:                          | DATE:            |
| SCALE: NTS                        | SHEET 1 OF 2     |
| DRAWING NUMBER                    | ISSUE            |

807 Assembly

**SECTION A-A**