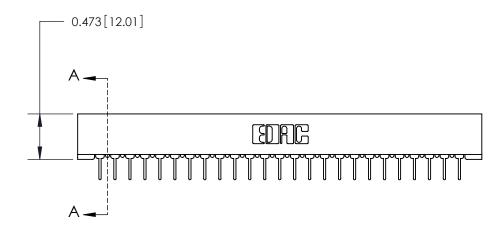

## **Contact Detail**

PC Tail .023x.013(0.58x0.33) - Tail LG=.213(5.41)

.156 [3.96] Contact Spacing x .200 [5.08] Row Spacing

**SECTION A-A** 

.095 [2.41] Point of Contact (Measured from bottom of Card Slot)

807 Assembly