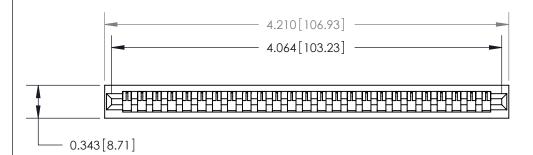

**Mounting Option** 

No Mounting Lugs

## **Contact Detail**

PC Tail .023x.013(0.58x0.33) - Tail LG=.213(5.41)

.156 [3.96] Contact Spacing x .200 [5.08] Row Spacing





**SECTION A-A** 

.095 [2.41] Point of Contact (Measured from bottom of Card Slot)



**See Accompanying Page for:** 

**Contact Bend Details** 

807/857 Series High Temp Card Edge Connector Part Number: 857-025-431-101



| ACAD REFERENCE NO. 807 ENG MASTER |                  |
|-----------------------------------|------------------|
| DRAWN: J.LEE                      | DATE: AUG. 11/09 |
| CHECKED:                          | DATE:            |
| SCALE: NTS                        | SHEET 1 OF 2     |
| DRAWING NUMBER                    | ISSUE            |

807 Assembly