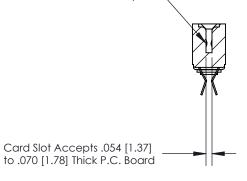

## **Contact Detail**

Extender Board Bend (Code 500 Contacts)

.156 [3.96] Contact Spacing x .200 [5.08] Row Spacing

**SECTION A-A** 

.095 [2.41] Point of Contact (Measured from bottom of Card Slot)

**See Accompanying Page for:** 