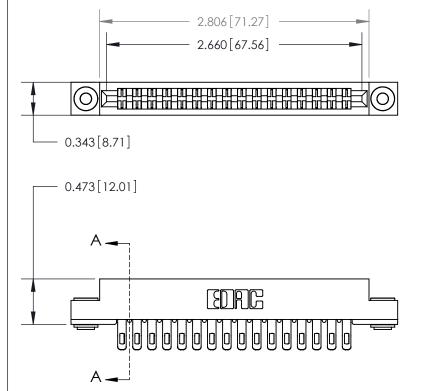

## **Contact Detail**

Extender Board Bend (Code 500 Contacts)

.156 [3.96] Contact Spacing x .200 [5.08] Row Spacing

**SECTION A-A** 

.095 [2.41] Point of Contact (Measured from bottom of Card Slot)

**See Accompanying Page for:** 

**Contact Bend Details** 

807/857 Series High Temp Card Edge Connector Part Number: 857-032-455-203

YOUR CONNECTION TO QUALITY & SERVICE

| ACAD REFERENCE NO. 807 ENG MASTER |                  |
|-----------------------------------|------------------|
| DRAWN: J.LEE                      | DATE: AUG. 11/09 |
| CHECKED:                          | DATE:            |
| SCALE: NTS                        | SHEET 1 OF 2     |
| DRAWING NUMBER                    | ISSUE            |