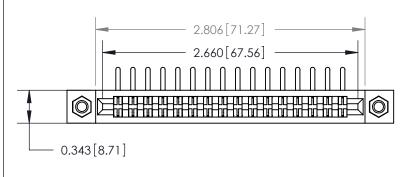

**Mounting Option** 

M3-0.5 Metric Threaded Inserts

## **Contact Detail**

90 Degree Bend (Code 522 and 540 Contacts)

.156 [3.96] Contact Spacing x .200 [5.08] Row Spacing







**SECTION A-A** 

.095 [2.41] Point of Contact (Measured from bottom of Card Slot)



**See Accompanying Page for:** 

**Contact Bend Details** 

807/857 Series High Temp Card Edge Connector Part Number: 857-032-558-207



| ACAD REFERENCE NO. 807 ENG MASTER |                  |
|-----------------------------------|------------------|
| DRAWN: J.LEE                      | DATE: AUG. 11/09 |
| CHECKED:                          | DATE:            |
| SCALE: NTS                        | SHEET 1 OF 2     |
| DRAWING NUMBER                    | ISSUE            |

807 Assembly