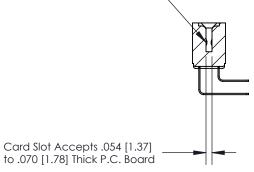

## **Contact Detail**

90 Degree Bend (Code 522 and 540 Contacts)

.156 [3.96] Contact Spacing x .200 [5.08] Row Spacing

**SECTION A-A** 

.095 [2.41] Point of Contact (Measured from bottom of Card Slot)

**See Accompanying Page for:** 