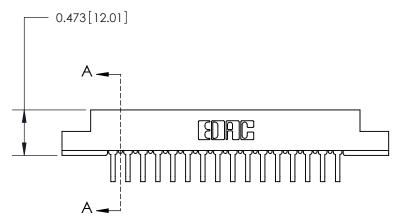

## **Contact Detail**

90 Degree Bend (Code 522 and 540 Contacts)

.156 [3.96] Contact Spacing x .200 [5.08] Row Spacing

**SECTION A-A** 

.095 [2.41] Point of Contact (Measured from bottom of Card Slot)

**See Accompanying Page for:** 