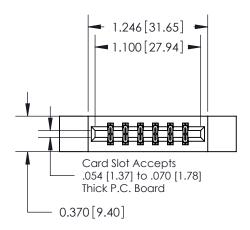

## **Contact Detail**

520-P.C. Tail .030x.018(0.76x0.46) - Tail LG=.175(4.45) .156 [3.96] Contact Spacing x .200 [5.08] Row Spacing

**See Accompanying Pages for: Contact Bend Details** 

THIS IS A C.A.D. GENERATED DRAWING DO NOT MAKE MANUAL REVISIONS TO MASTER.