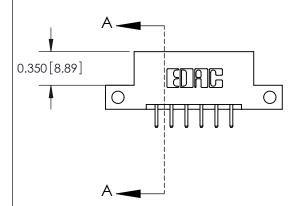

## **Mounting Option**

12-.128 (3.25) Dia. Side Mounting Holes

## **Contact Detail**

520-P.C. Tail .030x.018(0.76x0.46) - Tail LG=.175(4.45) .156 [3.96] Contact Spacing x .200 [5.08] Row Spacing





**See Accompanying Pages for: Contact Bend Details** 

THIS IS A C.A.D. GENERATED DRAWING DO NOT MAKE MANUAL REVISIONS TO MASTER.



ISSUE NUMBER ORIGINAL



837/887 Series High Temp Card Edge Connector Part Number: 887-012-520-212

YOUR CONNECTION TO QUALITY & SERVICE

**EDAC INC** TORONTO, ONTARIO CANADA

THESE DRAWINGS AND SPECIFICATIONS ARE THE PROPERTY OF EDAC INC., AND SHALL NOT BE REPRODUCED, OR COPIED OR USED AS THE BASIS FOR THE MANUFACTURE OR SALE OF APPARATUS WITHOUT WRITTEN PERMISSION.

| ACAD REFERENCE NO. | 837 ENG MASTER   |  |  |  |
|--------------------|------------------|--|--|--|
| DRAWN: J.LEE       | DATE: OCT. 06/09 |  |  |  |
| CHECKED:           | DATE:            |  |  |  |
| SCALE: NTS         | SHEET 1 OF 2     |  |  |  |
| DRAWING NUMBER     | ISSUE