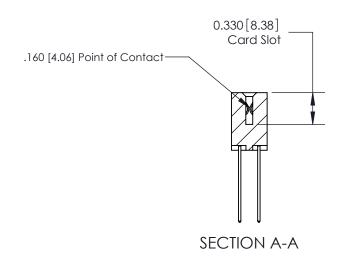

ISSUE NUMBER

ORIGINAL

1

|                     | 837/887 Series High Temp Card Edge Connector |                                                                                                                                                              | ACAD REFERENCE | NO. 837 EN       | 837 ENG MASTER |  |
|---------------------|----------------------------------------------|--------------------------------------------------------------------------------------------------------------------------------------------------------------|----------------|------------------|----------------|--|
| Contact Bend Detail |                                              | DRAWN: J.LEE                                                                                                                                                 | DATE: OC       | DATE: OCT. 06/09 |                |  |
|                     |                                              |                                                                                                                                                              | CHECKED: DATE: |                  |                |  |
|                     | EDAC INC                                     | TORONTO, ONTARIO CANADA  ARE THE PROPERTY OF EDAC INC., AND SHALL NOT BE REPRODUCED, OR COPIED OR USED AS THE BASIS FOR THE MANUFACTURE OR SALE OF APPARATUS | SCALE: NTS     | SHEET            | 2 <b>OF</b> 2  |  |
|                     | TORONTO, ONTARIO                             |                                                                                                                                                              | DRAWING NUMBER |                  | ISSUE          |  |
| ,                   | YOUR CONNECTION TO QUALITY & SERVICE         |                                                                                                                                                              | 837 Assembly   |                  | 1              |  |