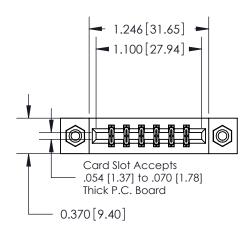

## **Mounting Option**

08-#4-40 Unified Threaded Inserts

## **Contact Detail**

541-Wire Wrap .025 Sq.(0.64 Sq.) - Tail LG=.750(19.05) .156 [3.96] Contact Spacing x .200 [5.08] Row Spacing

**See Accompanying Pages for: Contact Bend Details** 

THIS IS A C.A.D. GENERATED DRAWING DO NOT MAKE MANUAL REVISIONS TO MASTER.