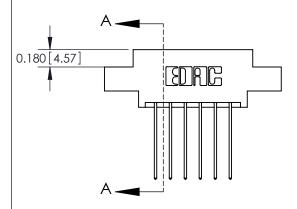

## **Contact Detail**

541-Wire Wrap .025 Sq.(0.64 Sq.) - Tail LG=.750(19.05) .156 [3.96] Contact Spacing x .200 [5.08] Row Spacing

**See Accompanying Pages for: Contact Bend Details** 

THIS IS A C.A.D. GENERATED DRAWING DO NOT MAKE MANUAL REVISIONS TO MASTER.