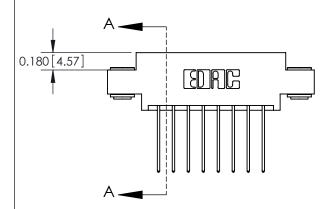

## **Contact Detail**

542-Wire Wrap .025 Sq.(0.64 Sq.) - Tail LG=.645(16.38) .156 [3.96] Contact Spacing x .200 [5.08] Row Spacing

**See Accompanying Pages for: Contact Bend Details** 

THIS IS A C.A.D. GENERATED DRAWING DO NOT MAKE MANUAL REVISIONS TO MASTER.