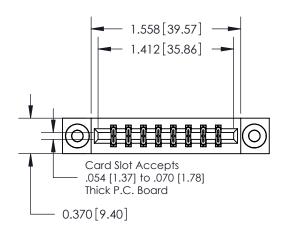

## **Contact Detail**

542-Wire Wrap .025 Sq.(0.64 Sq.) - Tail LG=.645(16.38) .156 [3.96] Contact Spacing x .200 [5.08] Row Spacing

**See Accompanying Pages for: Contact Bend Details** 

THIS IS A C.A.D. GENERATED DRAWING DO NOT MAKE MANUAL REVISIONS TO MASTER.