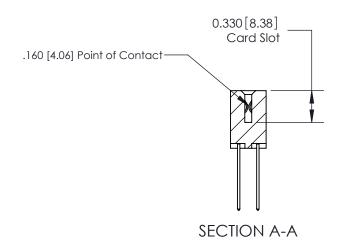

## **Contact Detail**

542-Wire Wrap .025 Sq.(0.64 Sq.) - Tail LG=.645(16.38) .156 [3.96] Contact Spacing x .200 [5.08] Row Spacing

**See Accompanying Pages for: Contact Bend Details** 

THIS IS A C.A.D. GENERATED DRAWING DO NOT MAKE MANUAL REVISIONS TO MASTER.